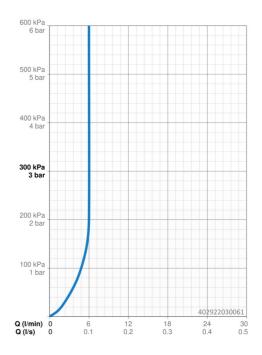

## Technické údaje

| Drietal, pri tlalu. 2 har (a guláda čam prietalu.) |
|----------------------------------------------------|
| Prietok pri tlaku 3 bar (s ovládačom prietoku)     |

6.0 l/min