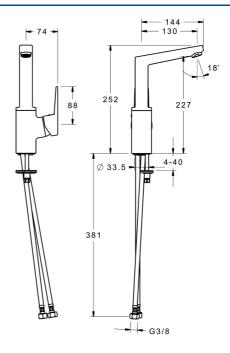

## Technické vlastnosti

Vlastnosti prietoku

Veľkosť DN (menovitý rozmer)DN15Dodávka teplej vodymax. +80°CPracovný tlak0.5-10 barSpojovacia veľkosťG3/8Projection130 mmSpätná klapka (STN EN 1717)AAMateriálMosadz