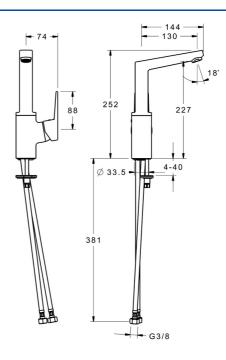

## Dati tecnici

## **Caratteristiche flusso**

| Portata 3 bar (con limitatore di flusso) | 6.0 l/min  |  |
|------------------------------------------|------------|--|
| Caratteristiche tecniche                 |            |  |
| Misura DN (dimensione nominale)          | DN15       |  |
| Fornitura di acqua calda                 | max. +80°C |  |
| Pressione di esercizio                   | 0.5-10 bar |  |
| Misura della connessione                 | G3/8       |  |
| Projection                               | 130 mm     |  |
| Backflow prevention (EN1717)             | AA         |  |
| Materiale                                | Ottone     |  |
| Norme                                    |            |  |
| Standard EN                              | EN 817     |  |