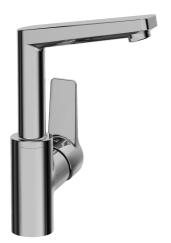

## 402922030061 HANSATWEN - Miscelatore lavabo

EAN: 4057304001055 static.hansa.com/402922030061

- Lavabo .
- Leva laterale .
- Montaggio d'appoggio
- Cromo
- Bocca orientabile, Opzione di limitazione del raggio di rotazione
- PCA® portata costante indipendentemente dalle variazioni Senza piletta di scarico, Senza foro per saltarello di pressione
- Leva con simbolo F+C, Leva/Manopola monocomando
- Limitatore di temperatura, Limitatore di temperatura regolabile
- Cartuccia a dischi ceramici ø 35mm ٠
- Collegamento con flessibili
- Ottone DZR, Sistema di installazione rapida