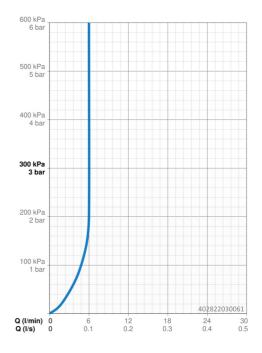

## Technické údaje

| Vlastnosti | prietoku |
|------------|----------|
|            |          |

Norma EN

Prietok pri tlaku 3 bar (s ovládačom prietoku) 6.0 l/min Technické vlastnosti Veľkosť DN (menovitý rozmer) DN15 max. +80°C Dodávka teplej vody Pracovný tlak 0.5-10 bar Spojovacia veľkosť G3/8 Projection 130 mm Spätná klapka (STN EN 1717) AA Materiál Mosadz Predpisy