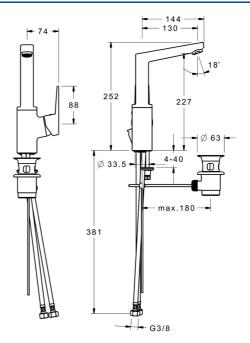

## Technické údaje

| Vlastnosti | prietoku |
|------------|----------|
|            |          |

Norma EN

Prietok pri tlaku 3 bar (s ovládačom prietoku) 6.0 l/min Technické vlastnosti Veľkosť DN (menovitý rozmer) DN15 max. +80°C Dodávka teplej vody Pracovný tlak 0.5-10 bar Spojovacia veľkosť G3/8 Projection 130 mm Spätná klapka (STN EN 1717) AA Materiál Mosadz Predpisy