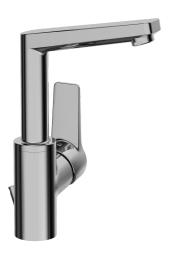

## 402822030061 HANSATWEN - Umývadlová batéria

EAN: 4015474297944 static.hansa.com/402822030061

- Umývadlo
- Jednopáková s bočným ovládaním
- Stojanková
- Chróm
- Otočné výtokové rameno, Možnosť obmedzenia rozsahu otáčania
- PCA® aerátor s konštantným prietokom vody aj pri kolísaní tlaku
- Páka so symbolom teplej a studenej vody, Jedna ovládacia páka / rukoväť
- Odtoková garnitúra s tiahlom
- Funkcie pre nastavenie maximálnej teploty a prietoku vody, Nastaviteľný obmedzovač teploty vody (súčasť dodávky, možnosť dodatočnej inštalácie)
- ø 35 mm keramická kartuša pre ovládanie teploty a prietoku vody
- Flexibilné pripojovacie hadičky
- Telo batérie z mosadze DZR, Montážny systém Rapid