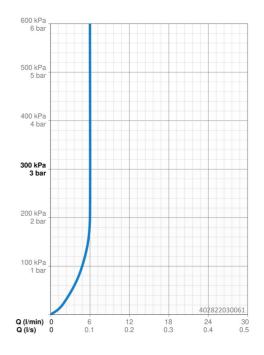

## Dati tecnici

Dichiarazione di conformità

| Caratteristiche flusso                   |            |  |
|------------------------------------------|------------|--|
| Portata 3 bar (con limitatore di flusso) | 6.0 l/min  |  |
| Caratteristiche tecniche                 |            |  |
| Misura DN (dimensione nominale)          | DN15       |  |
| Fornitura di acqua calda                 | max. +80°C |  |
| Pressione di esercizio                   | 0.5-10 bar |  |
| Misura della connessione                 | G3/8       |  |
| Projection                               | 130 mm     |  |
| Backflow prevention (EN1717)             | AA         |  |
| Materiale                                | Ottone     |  |
| Norme                                    |            |  |
| Standard EN                              | EN 817     |  |
| Certificati/Dichiarazioni                |            |  |