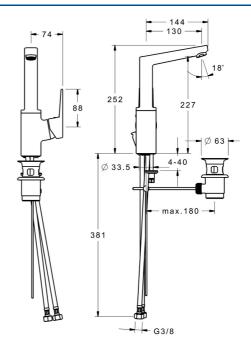

## Dati tecnici

Dichiarazione di conformità

| Caratteristiche flusso                   |            |  |
|------------------------------------------|------------|--|
| Portata 3 bar (con limitatore di flusso) | 6.0 l/min  |  |
| Caratteristiche tecniche                 |            |  |
| Misura DN (dimensione nominale)          | DN15       |  |
| Fornitura di acqua calda                 | max. +80°C |  |
| Pressione di esercizio                   | 0.5-10 bar |  |
| Misura della connessione                 | G3/8       |  |
| Projection                               | 130 mm     |  |
| Backflow prevention (EN1717)             | AA         |  |
| Materiale                                | Ottone     |  |
| Norme                                    |            |  |
| Standard EN                              | EN 817     |  |
| Certificati/Dichiarazioni                |            |  |