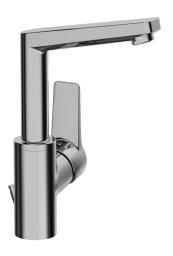

## 402822030061 HANSATWEN - Miscelatore lavabo

EAN: 4015474297944 static.hansa.com/402822030061

- Lavabo
- Leva laterale
- Montaggio d'appoggio
- Cromo
- Bocca orientabile, Opzione di limitazione del raggio di
- PCA® portata costante indipendentemente dalle variazioni Ottone DZR, Sistema di installazione rapida
- Leva con simbolo F+C, Leva/Manopola monocomando
- Piletta di scarico con astina saltarello
- Limitatore di temperatura, Limitatore di temperatura
- Cartuccia a dischi ceramici ø 35mm
- Collegamento con flessibili