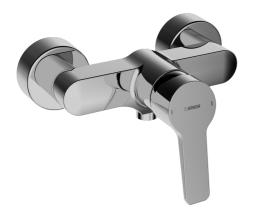

## 402501830061 HANSATWEN - Miscelatore doccia

EAN: 4015474273948 static.hansa.com/402501830061

- Soluzioni doccia
- Monocomando
- Montaggio a parete
- Cromo
- Leva con simbolo F+C, Leva/Manopola monocomando
- Limitatore di temperatura, Limitatore di temperatura regolabile
- Valvola/e di non ritorno, Cartuccia a dischi ceramici φ 35mm
- Raccordi a S eccentrici, Placca/Placche
- Ottone DZR
- sicurezza incorporata anti-riflusso per uso domestico (ai sensi DIN EN 1717)