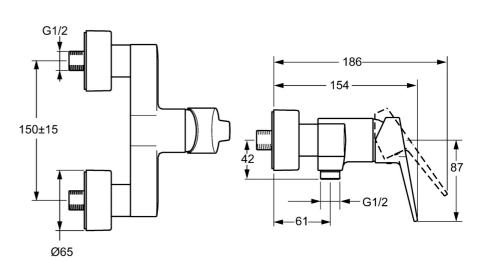

## Dati tecnici

EPD module D (kg CO2 eq.)

| aracteristiche itusso           |                   |
|---------------------------------|-------------------|
| Portata 3 bar                   | 16.8 <b>l/min</b> |
| Caratteristiche tecniche        |                   |
| Misura DN (dimensione nominale) | DN15              |
| Fornitura di acqua calda        | max. +90°C        |
| Pressione di esercizio          | 0.5-10 bar        |
| Misura della connessione        | G3/4              |
| Profondità di installazione     | CC150 ± 15 mm     |
| Backflow prevention (EN1717)    | EB                |
| Materiale                       | Ottone            |
| Norme                           |                   |
| Standard EN                     | EN 817            |
| Certificati/Dichiarazioni       |                   |
| EPD                             | S-P-06397         |
| Sostenibilità                   |                   |
| EPD module A1 (kg CO2 eq.)      | 8,20              |
| EPD module A2 (kg CO2 eq.)      | 0,38              |
| EPD module A3 (kg CO2 eq.)      | 0,94              |
| EPD module A1-A3 (kg CO2 eq.)   | 9,51              |
| EPD module A4 (kg CO2 eq.)      | 0,34              |
| EPD module B7 (kg CO2 eq.)      | 2954,00           |
| EPD module C2 (kg CO2 eq.)      | 0,02              |
| EPD module C3 (kg CO2 eq.)      | 0,02              |
| EPD module C4 (kg CO2 eq.)      | 0,68              |
|                                 |                   |