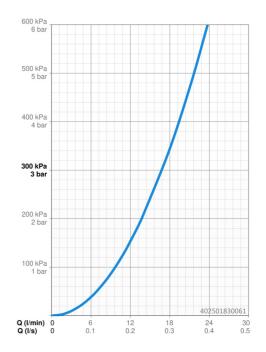

## Dati tecnici

EPD module D (kg CO2 eq.)

| aracteristiche itusso           |                   |
|---------------------------------|-------------------|
| Portata 3 bar                   | 16.8 <b>l/min</b> |
| Caratteristiche tecniche        |                   |
| Misura DN (dimensione nominale) | DN15              |
| Fornitura di acqua calda        | max. +90°C        |
| Pressione di esercizio          | 0.5-10 bar        |
| Misura della connessione        | G3/4              |
| Profondità di installazione     | CC150 ± 15 mm     |
| Backflow prevention (EN1717)    | EB                |
| Materiale                       | Ottone            |
| Norme                           |                   |
| Standard EN                     | EN 817            |
| Certificati/Dichiarazioni       |                   |
| EPD                             | S-P-06397         |
| Sostenibilità                   |                   |
| EPD module A1 (kg CO2 eq.)      | 8,20              |
| EPD module A2 (kg CO2 eq.)      | 0,38              |
| EPD module A3 (kg CO2 eq.)      | 0,94              |
| EPD module A1-A3 (kg CO2 eq.)   | 9,51              |
| EPD module A4 (kg CO2 eq.)      | 0,34              |
| EPD module B7 (kg CO2 eq.)      | 2954,00           |
| EPD module C2 (kg CO2 eq.)      | 0,02              |
| EPD module C3 (kg CO2 eq.)      | 0,02              |
| EPD module C4 (kg CO2 eq.)      | 0,68              |
|                                 |                   |