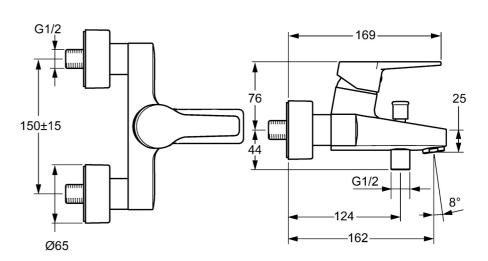

## Technické vlastnosti

Velkosť DN (menovitý rozmer)DN15Dodávka teplej vodymax. +90° CPracovný tlak0.5-10 barSpojovacia veľkosťG3/4Vzdialenosť na inštaláciuCC150 ± 15 mmProjection162 mmSpätná klapka (STN EN 1717)EBMateriálMosadz