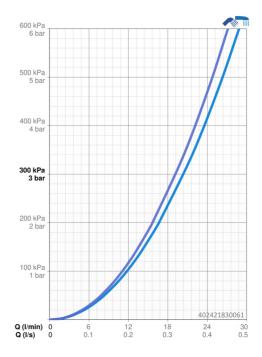

## Technické údaje

| Vlastnosti | prietoku |
|------------|----------|
|            |          |

Prietok pri tlaku 3 bar 20.4 / 19.2 l/min