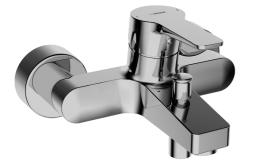

## 402421830061 HANSATWEN - Miscelatore vasca-doccia

EAN: 4015474273931 static.hansa.com/402421830061

- Vasca & doccia
- Monocomando
- Montaggio a parete
- Cromo
- Leva con simbolo F+C, Leva/Manopola monocomando
  - Deviatore pull, Integrato nella bocca di erogazione, Riposizionamento automatico
- Limitatore di temperatura, Limitatore di temperatura regolabile
- Valvola/e di non ritorno, Cartuccia a dischi ceramici ø 35mm
- Raccordi a S eccentrici, Placca/Placche
- Ottone DZR
- sicurezza incorporata anti-riflusso per uso domestico (ai sensi DIN EN 1717)