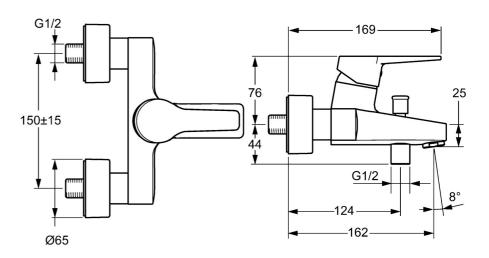

## Dati tecnici

| Portata 3 bar                   | 20.4 / 19.2 l/min |  |
|---------------------------------|-------------------|--|
| Caratteristiche tecniche        |                   |  |
| Misura DN (dimensione nominale) | DN15              |  |
| Fornitura di acqua calda        | max. +90°C        |  |
| Pressione di esercizio          | 0.5-10 bar        |  |
| Misura della connessione        | G3/4              |  |
| Profondità di installazione     | CC150 ± 15 mm     |  |
| Projection                      | 162 mm            |  |
| Backflow prevention (EN1717)    | EB                |  |
| Materiale                       | Ottone            |  |
| Norme                           |                   |  |
| Standard EN                     | EN 817            |  |