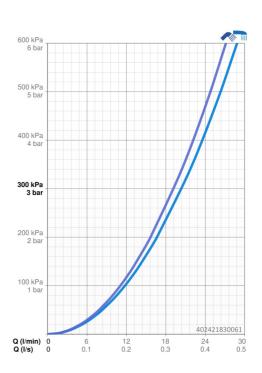

## Dati tecnici

| Portata 3 bar                   | 20.4 / 19.2 l/min |  |
|---------------------------------|-------------------|--|
| Caratteristiche tecniche        |                   |  |
| Misura DN (dimensione nominale) | DN15              |  |
| Fornitura di acqua calda        | max. +90°C        |  |
| Pressione di esercizio          | 0.5-10 bar        |  |
| Misura della connessione        | G3/4              |  |
| Profondità di installazione     | CC150 ± 15 mm     |  |
| Projection                      | 162 mm            |  |
| Backflow prevention (EN1717)    | EB                |  |
| Materiale                       | Ottone            |  |
| Norme                           |                   |  |
| Standard EN                     | EN 817            |  |