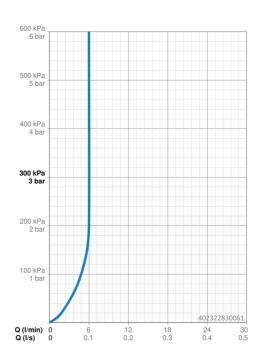

## Vlastnosti prietoku

Norma EN

Prietok pri tlaku 3 bar (s ovládačom prietoku)

| Veľkosť DN (menovitý rozmer) | DN15       |  |
|------------------------------|------------|--|
| Dodávka teplej vody          | max. +70°C |  |
| Pracovný tlak                | 0.5-10 bar |  |
| Spojovacia veľkosť           | G3/8       |  |
| Projection                   | 112 mm     |  |
| Materiál                     | Mosadz     |  |

6.0 l/min

EN 817