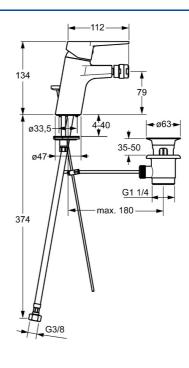

## Technické údaje

## Vlastnosti prietoku

Norma EN

Prietok pri tlaku 3 bar (s ovládačom prietoku)

| Veľkosť DN (menovitý rozmer) | DN15       |  |
|------------------------------|------------|--|
| Dodávka teplej vody          | max. +70°C |  |
| Pracovný tlak                | 0.5-10 bar |  |
| Spojovacia veľkosť           | G3/8       |  |
| Projection                   | 112 mm     |  |
| Materiál                     | Mosadz     |  |

6.0 l/min

EN 817