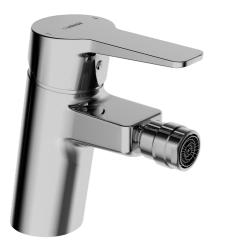

## 402322830061 HANSATWEN - Bidetová batéria

EAN: 4015474273924 static.hansa.com/402322830061

- Bidet
- Jednopáková
- Stojanková
- Chróm
- PCA® aerátor s konštantným prietokom vody aj pri kolísaní tlaku, Aerátor s kĺbovým čapom a možnosťou nastavenia smeru prúdu vody
- Páka so symbolom teplej a studenej vody, Jedna ovládacia páka / rukoväť
- Odtoková garnitúra s tiahlom
- Funkcie pre nastavenie maximálnej teploty a prietoku vody, Nastaviteľný obmedzovač teploty vody (súčasť dodávky, možnosť dodatočnej inštalácie)
- Ø 35 mm keramická kartuša pre ovládanie teploty a prietoku vody
- Flexibilné pripojovacie hadičky
- Telo batérie z mosadze DZR, Montážny systém Rapid