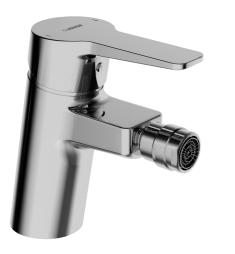

## 402322830061 HANSATWEN - Miscelatore bidet

EAN: 4015474273924 static.hansa.com/402322830061

- Bidet
- Monocomando
- Montaggio d'appoggio
- Cromo
- PCA® portata costante indipendentemente dalle variazioni di pressione, Rompigetto a snodo sferico
- Leva con simbolo F+C, Leva/Manopola monocomando
- Piletta di scarico con astina saltarello
- Limitatore di temperatura, Limitatore di temperatura regolabile
- Cartuccia a dischi ceramici ø 35mm
- Collegamento con flessibili
- Ottone DZR, Sistema di installazione rapida