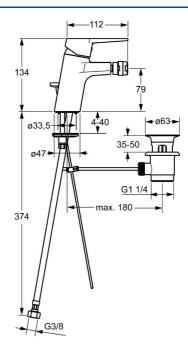

## **Caratteristiche flusso**

| Portata 3 bar (con limitatore di flusso) | 6.0 l/min  |  |
|------------------------------------------|------------|--|
| Caratteristiche tecniche                 |            |  |
| Misura DN (dimensione nominale)          | DN15       |  |
| Fornitura di acqua calda                 | max. +70°C |  |
| Pressione di esercizio                   | 0.5-10 bar |  |
| Misura della connessione                 | G3/8       |  |
| Projection                               | 112 mm     |  |
| Materiale                                | Ottone     |  |
| Norme                                    |            |  |
| Standard EN                              | EN 817     |  |
| Certificati/Dichiarazioni                |            |  |
| Dichiarazione di conformità              | DoC        |  |