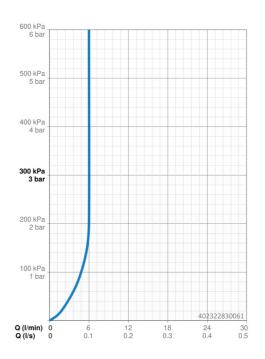

## **Caratteristiche flusso**

| Portata 3 bar (con limitatore di flusso) | 6.0 l/min  |  |
|------------------------------------------|------------|--|
| Caratteristiche tecniche                 |            |  |
| Misura DN (dimensione nominale)          | DN15       |  |
| Fornitura di acqua calda                 | max. +70°C |  |
| Pressione di esercizio                   | 0.5-10 bar |  |
| Misura della connessione                 | G3/8       |  |
| Projection                               | 112 mm     |  |
| Materiale                                | Ottone     |  |
| Norme                                    |            |  |
| Standard EN                              | EN 817     |  |
| Certificati/Dichiarazioni                |            |  |
| Dichiarazione di conformità              | DoC        |  |