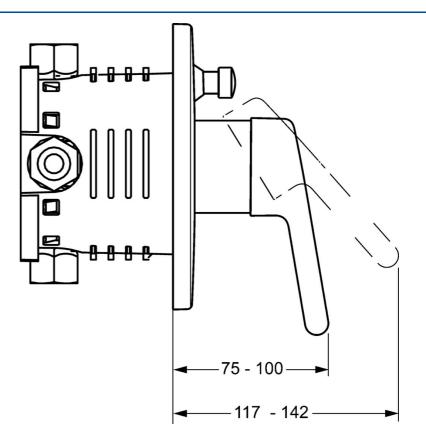

#### Caratteristiche tecniche

Fornitura di acqua calda Pressione di esercizio Backflow prevention (EN1717) max. +80°C 0.5-10 bar LB