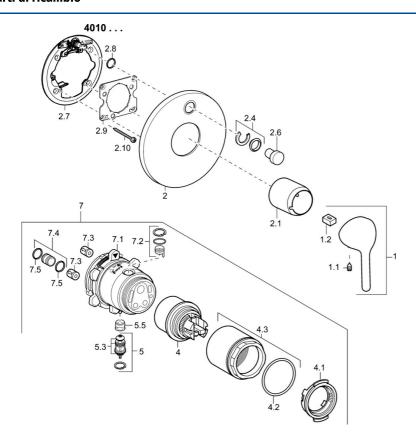

## Parti di ricambio

#### SP40103003

|      | Nome                                     | Codice   |
|------|------------------------------------------|----------|
| 1    | Leva, L=93 mm Cromo                      | 59914072 |
| 1.1  | Screw, M5x8, SW2.5                       | 59904755 |
| 1.2  | Adattatore                               | 59904778 |
| 2    | Piastra, d 170 mm Cromo Fuori produzione | 59913077 |
| 2.1  | Piastra Cromo Fuori produzione           | 59914074 |
| 2.4  | Pezzi di guida                           | 59912924 |
| 2.6  | Snap                                     | 59912926 |
| 2.7  | Fixing part                              | 59912889 |
| 2.8  | O-ring, d 7.65x1.78                      | 59902337 |
| 2.9  | Fixing plate                             | 59913034 |
| 2.10 | Screw, M4.5x80                           | 59912890 |
| 4    | Cartuccia, 4.8 eco                       | 59904601 |
| 4.1  | Hot water limiter                        | 59904759 |
| 4.2  | O-ring, 50.52x1.78                       | 59906841 |
| 4.3  | Vite eye, M50x1, SW45                    | 59912980 |
| 5    | Deviatore                                | 59912985 |
| 5.3  | Kit di guarnizione Fuori produzione      | 59912997 |
| 5.5  | [IT4426]                                 | 59912229 |
| 7    | Unità funzionale, 4.8 Fuori produzione   | 59912899 |
| 7    | Unità funzionale Fuori produzione        | 59912907 |
| 7.1  | Blind nut                                | 59912984 |
| 7.2  | Valvola                                  | 59912986 |
| 7.3  | Valvola antiriflusso                     | 59905714 |
| 7.4  | Nipplo di collegamento, (2014-)          | 59913885 |
| 7.5  | O-ring, d 14x2                           | 59912982 |
| N.I. | Prolunga, 20 mm                          | 59912754 |