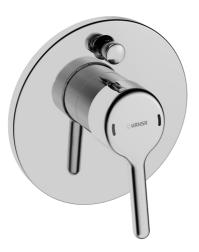

# 40103003 HANSAVAROX - Piastra per miscelatore vasca-doccia

EAN: 4015474267435 static.hansa.com/40103003

- Vasca & doccia
- Set esterno
- Montaggio a parete con unità d'incasso
- Cromo

- Limitatore di temperatura, Limitatore di temperatura regolabile
- Cartuccia a dischi ceramici ø 48mm (Eco), Valvola/e di non ritorno
- Placca rotonda