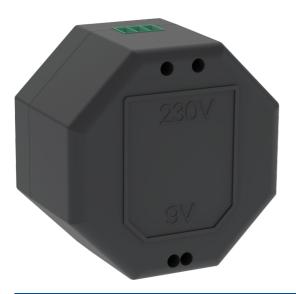

## 290007 Oras Group - Transformer, 9 V

EAN: 6414150103025 static.hansa.com/290007

The power supply is designed for use with Oras Electra products (9 V). A maximum 5 of faucets can be connected to the power supply at a time (please check the amount of items from the products installation guide, because it could be limited smaller). The total length of the cable between the power supply and the faucet may not exceed 50 m. Low-voltage cable  $2 x > = 0.5 \text{ mm}^2$ . The transformer is installed in a 70 mm appliance box equipped with a cover.