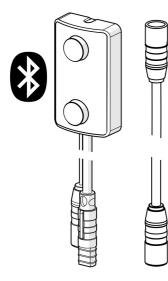

EAN: 6414150096877 static.hansa.com/1005063V

• Spare parts

• Software settings adjustable via App

## **Technical data**

| Software settings      |                                                                                                                                                                              |
|------------------------|------------------------------------------------------------------------------------------------------------------------------------------------------------------------------|
| Afterflow period       | 3 s (1-20 s)                                                                                                                                                                 |
| Automatic flush        | off (off/1-120 h)                                                                                                                                                            |
| Automatic flush period | 30 s (1-1800 s)                                                                                                                                                              |
| Max. flow period       | 2 min (1 - 1800 s)                                                                                                                                                           |
| Electronic properties  |                                                                                                                                                                              |
| Bluetooth version      | 4.x (D034445)                                                                                                                                                                |
| Regulations            |                                                                                                                                                                              |
| EU Directives          | C € Radio Equipment Directive 2014/53/EU , Low Voltage<br>Directive 2014/35/EU , EMC Directive 2014/30/EU , RoHS<br>Directive 2011/65/EU                                     |
| EN standard            | ETSI EN 301 489-1 V1.9.2 , ETSI EN 300 328 v2.2.2 , EN 61000-<br>6-1:2007 , EN 61000-6-3:2007+A1:2011+AC:2012 , EN 60335-<br>1:2012+A11+A13+A1+A14+A2+A15:2021, Part 19.11.4 |
| Protection class       | IP67                                                                                                                                                                         |
|                        |                                                                                                                                                                              |