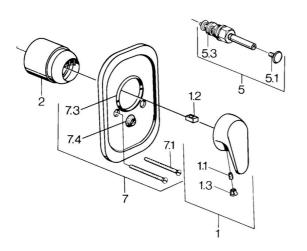

# Parti di ricambio

### SP09849101

|     | Nome                                 | Codice   |
|-----|--------------------------------------|----------|
| 1   | Leva, (-2007) Cromo Fuori produzione | 59909881 |
| 1.2 | Adattatore                           | 59904778 |
| 1.3 | Tappo, hot/cold                      | 59906705 |
| 2   | Cappuccio Cromo                      | 59911172 |
| 5   | Deviatore Cromo                      | 59910900 |
| 5.1 | Pulsante Cromo                       | 59904828 |
| 5.3 | Kit di guarnizione                   | 59904791 |
| 7.1 | Screw, M5x65 Cromo                   | 59904847 |
| 7.4 | Pezzi di guida                       | 59904846 |