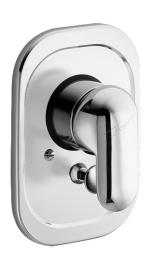

# 09849101 HANSATWIST - Piastra per miscelatore vasca-doccia

EAN: 4015474662445 static.hansa.com/09849101

- Vasca & doccia
- Monocomando, Set esterno
- Montaggio a parete con unità d'incasso
- Cromo
- Leva/Manopola monocomando, Leva con simbolo F+C
- Placca con angoli smussati