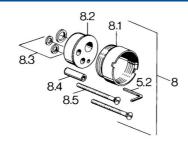

# Parti di ricambio

### SP09849101

|     | Nome                                 | Codice   |
|-----|--------------------------------------|----------|
| 1   | Leva, (-2007) Cromo Fuori produzione | 59909881 |
| 1.2 | Adattatore                           | 59904778 |
| 1.3 | Tappo, hot/cold                      | 59906705 |
| 2   | Cappuccio Cromo                      | 59911172 |
| 5   | Deviatore Cromo                      | 59910900 |
| 5.1 | Pulsante Cromo                       | 59904828 |
| 5.3 | Kit di guarnizione                   | 59904791 |
| 7.1 | Screw, M5x65 Cromo                   | 59904847 |
| 7.4 | Pezzi di guida                       | 59904846 |