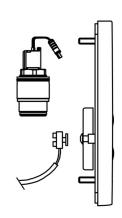

## Náhradné diely

## SP09469172

|   | Názov                      | Kód      |
|---|----------------------------|----------|
| 1 | Senzor, 6/9/12 V Bluetooth | 1002253V |
| 1 | Senzor, 12 V Ukončené      | 59914258 |
| 2 | Telo ventilu               | 59914231 |
| 3 | Pilot ventil, 6 V          | 59914232 |