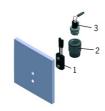

## Náhradné diely

## SP09469172

|   | Názov                      | Kód      |
|---|----------------------------|----------|
| 1 | Senzor, 6/9/12 V Bluetooth | 1002253V |
| 1 | Senzor, 12 V Ukončené      | 59914258 |
| 2 | Telo ventilu               | 59914231 |
| 3 | Pilot ventil, 6 V          | 59914232 |