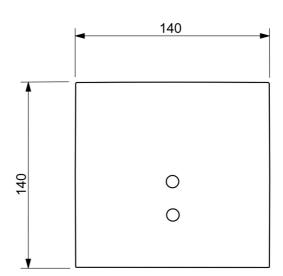

## Technické údaje

| Vlastnosti prietoku        |                                                                                                                                                                                     |
|----------------------------|-------------------------------------------------------------------------------------------------------------------------------------------------------------------------------------|
| Prietok pri tlaku 3 bar    | 12.0 l/min                                                                                                                                                                          |
| Technické vlastnosti       |                                                                                                                                                                                     |
| Dodávka teplej vody        | max. +70°C                                                                                                                                                                          |
| Pracovný tlak              | 0.5-10 bar                                                                                                                                                                          |
| Softvérové nastavenia      |                                                                                                                                                                                     |
| Automatický oplach         | 24 h (off / 24h)                                                                                                                                                                    |
| Doba automatického oplachu | 6 s                                                                                                                                                                                 |
| Doba predoplachu           | 2 s (OFF / 2 s)                                                                                                                                                                     |
| Elektronické vlastnosti    |                                                                                                                                                                                     |
| Elektrické pripojenie      | 12 VDC                                                                                                                                                                              |
| Predpisy                   |                                                                                                                                                                                     |
| Smernica o EU              | C ∈ Low Voltage Directive 2014/35/EU, EMC Directive<br>2014/30/EU, RoHS Directive 2011/65/EU                                                                                        |
| Norma EN                   | EN 15091, ETSI EN 301 489-1 V1.9.2 , ETSI EN 300 328 v2.2.2 ,<br>EN 61000-6-1:2007 , EN 61000-6-3:2007+A1:2011+AC:2012 ,<br>EN 60335-1:2012+A11+A13+A1+A14+A2+A15:2021, Part 19.11. |
| Trieda ochrany             | IP 55                                                                                                                                                                               |