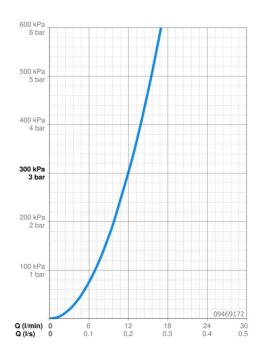

## Technické údaje

| Vlastnosti prietoku        |                                                                                                                                                                                     |
|----------------------------|-------------------------------------------------------------------------------------------------------------------------------------------------------------------------------------|
| Prietok pri tlaku 3 bar    | 12.0 l/min                                                                                                                                                                          |
| Technické vlastnosti       |                                                                                                                                                                                     |
| Dodávka teplej vody        | max. +70°C                                                                                                                                                                          |
| Pracovný tlak              | 0.5-10 bar                                                                                                                                                                          |
| Softvérové nastavenia      |                                                                                                                                                                                     |
| Automatický oplach         | 24 h (off / 24h)                                                                                                                                                                    |
| Doba automatického oplachu | 6 s                                                                                                                                                                                 |
| Doba predoplachu           | 2 s (OFF / 2 s)                                                                                                                                                                     |
| Elektronické vlastnosti    |                                                                                                                                                                                     |
| Elektrické pripojenie      | 12 VDC                                                                                                                                                                              |
| Predpisy                   |                                                                                                                                                                                     |
| Smernica o EU              | C ∈ Low Voltage Directive 2014/35/EU, EMC Directive<br>2014/30/EU, RoHS Directive 2011/65/EU                                                                                        |
| Norma EN                   | EN 15091, ETSI EN 301 489-1 V1.9.2 , ETSI EN 300 328 v2.2.2 ,<br>EN 61000-6-1:2007 , EN 61000-6-3:2007+A1:2011+AC:2012 ,<br>EN 60335-1:2012+A11+A13+A1+A14+A2+A15:2021, Part 19.11. |
| Trieda ochrany             | IP 55                                                                                                                                                                               |