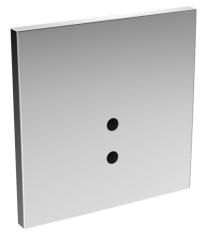

## 09469172 HANSAELECTRA - Vrchný diel podomiet. urinál. splachovača, 12

**V** Ukončené

EAN: 4015474277397 static.hansa.com/09469172

- Verejné a poloverejné
- Sada pre konečnú montáž, Bezdotyková, Samostatný transformátor
- Podomietková inštalácia

- Chróm
- Autofocus senzor s automatickým zaostrovaním, Solenoidový /elektromagnetický/ ventil riadený impulzom
- Štvorcová rozeta