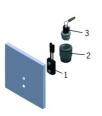

## SP09469172

|   | Nome                           | Codice   |
|---|--------------------------------|----------|
| 1 | Sensore, 6/9/12 V Bluetooth    | 1002253V |
| 1 | Sensore, 12 V Fuori produzione | 59914258 |
| 2 | Alloggio delle membrana        | 59914231 |
| 3 | Valvola magnetica, 6 V         | 59914232 |
|   |                                |          |