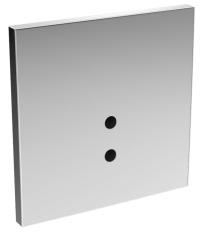

## 09469172 HANSAELECTRA - Piastra per scarico urinale, 12 V Fuori produzione

EAN: 4015474277397 static.hansa.com/09469172

- Settore pubblico e semipubblico
- Set esterno, Senza contatto, Trasformatore separato
- Montaggio a parete con unità d'incasso
- Cromo
- Sensore con autofocus, Valvola elettromagnetica
- Placca quadrata