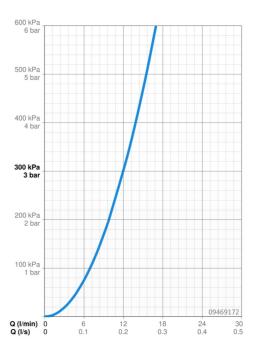

## Dati tecnici

Classe di protezione

| Caratteristiche flusso         |                                                                                                                                                                                      |  |
|--------------------------------|--------------------------------------------------------------------------------------------------------------------------------------------------------------------------------------|--|
| Portata 3 bar                  | 12.0 l/min                                                                                                                                                                           |  |
| Caratteristiche tecniche       |                                                                                                                                                                                      |  |
| Fornitura di acqua calda       | max. +70°C                                                                                                                                                                           |  |
| Pressione di esercizio         | 0.5-10 bar                                                                                                                                                                           |  |
| Impostazioni software          |                                                                                                                                                                                      |  |
| Scarico automatico             | 24 h (off / 24h)                                                                                                                                                                     |  |
| Periodo di scarico automatico  | 6 S                                                                                                                                                                                  |  |
| Periodo di scarico preliminare | 2 s (OFF / 2 s)                                                                                                                                                                      |  |
| Caratteristiche elettroniche   |                                                                                                                                                                                      |  |
| Collegamento elettrico         | 12 VDC                                                                                                                                                                               |  |
| Norme                          |                                                                                                                                                                                      |  |
| Direttiva EU                   | C € Low Voltage Directive 2014/35/EU , EMC Directive<br>2014/30/EU , RoHS Directive 2011/65/EU                                                                                       |  |
| Standard EN                    | EN 15091, ETSI EN 301 489-1 V1.9.2 , ETSI EN 300 328 v2.2.2 ,<br>EN 61000-6-1:2007 , EN 61000-6-3:2007+A1:2011+AC:2012 ,<br>EN 60335-1:2012+A11+A13+A1+A14+A2+A15:2021, Part 19.11.4 |  |