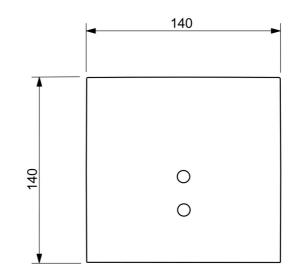

## 09469172 HANSAELECTRA - Piastra per scarico urinale, 12 V Fuori produzione

EAN: 4015474277397 static.hansa.com/09469172

- Settore pubblico e semipubblico
- Set esterno, Senza contatto, Trasformatore separato
- Montaggio a parete con unità d'incasso
- Cromo
- Sensore con autofocus, Valvola elettromagnetica
- Placca quadrata