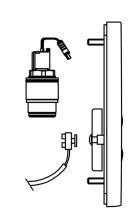

## SP09469172

|   | Nome                           | Codice   |
|---|--------------------------------|----------|
| 1 | Sensore, 6/9/12 V Bluetooth    | 1002253V |
| 1 | Sensore, 12 V Fuori produzione | 59914258 |
| 2 | Alloggio delle membrana        | 59914231 |
| 3 | Valvola magnetica, 6 V         | 59914232 |
|   |                                |          |