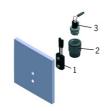

## **Spare parts**

## SP09469172

|   | Name                       | Code     |
|---|----------------------------|----------|
| 1 | Sensor, 6/9/12 V Bluetooth | 1002253V |
| 1 | Sensor, 12 V Discontinued  | 59914258 |
| 2 | Membrane housing           | 59914231 |
| 3 | Pilot valve, 6 V           | 59914232 |