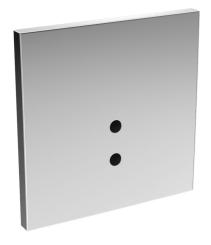

EAN: 4015474277397 static.hansa.com/09469172

- Public & Semi-public
- Trim Kit, Touchless, External transformer
- Concealed wall mounting

- Chrome
- Autofocus infrared sensor, Solenoid valve
- Square rosette