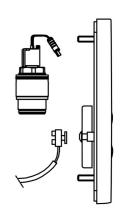

## **Spare parts**

## SP09469172

|   | Name                       | Code     |
|---|----------------------------|----------|
| 1 | Sensor, 6/9/12 V Bluetooth | 1002253V |
| 1 | Sensor, 12 V Discontinued  | 59914258 |
| 2 | Membrane housing           | 59914231 |
| 3 | Pilot valve, 6 V           | 59914232 |