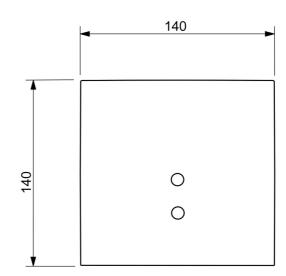

EAN: 4015474277397 static.hansa.com/09469172

- Public & Semi-public
- Trim Kit, Touchless, External transformer
- Concealed wall mounting

- Chrome
- Autofocus infrared sensor, Solenoid valve
- Square rosette