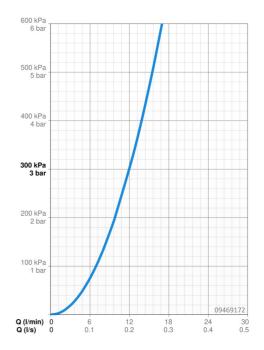

## **Technical data**

| Flow properties        |                                                                                                                                                                                      |  |
|------------------------|--------------------------------------------------------------------------------------------------------------------------------------------------------------------------------------|--|
| Flow-rate at 3 bar     | 12.0 <b>l/min</b>                                                                                                                                                                    |  |
| Technical properties   |                                                                                                                                                                                      |  |
| Hot water supply       | max. +70°C                                                                                                                                                                           |  |
| Working pressure       | 0.5-10 bar                                                                                                                                                                           |  |
| Software settings      |                                                                                                                                                                                      |  |
| Automatic flush        | 24 h (off / 24h)                                                                                                                                                                     |  |
| Automatic flush period | 6 s                                                                                                                                                                                  |  |
| Pre-flush period       | 2 s (OFF / 2 s)                                                                                                                                                                      |  |
| Electronic properties  |                                                                                                                                                                                      |  |
| Electrical Connection  | 12 VDC                                                                                                                                                                               |  |
| Regulations            |                                                                                                                                                                                      |  |
| EU Directives          | C ∈ Low Voltage Directive 2014/35/EU , EMC Directive 2014/30/EU , RoHS Directive 2011/65/EU                                                                                          |  |
| EN standard            | EN 15091, ETSI EN 301 489-1 V1.9.2 , ETSI EN 300 328 v2.2.2 ,<br>EN 61000-6-1:2007 , EN 61000-6-3:2007+A1:2011+AC:2012 ,<br>EN 60335-1:2012+A11+A13+A1+A14+A2+A15:2021, Part 19.11.4 |  |
| Protection class       | IP 55                                                                                                                                                                                |  |