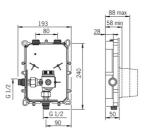

## Dati tecnici

## **Caratteristiche flusso**

| Portata 3 bar<br>Perdita di pressione con portata (0,2 l/s) | 26.4 l/min |  |
|-------------------------------------------------------------|------------|--|
|                                                             | 0.65 bar   |  |
| Caratteristiche tecniche                                    |            |  |
| Misura DN (dimensione nominale)                             | DN15       |  |
| Fornitura di acqua calda                                    | max. +70°C |  |
| Pressione di esercizio                                      | 0.5-10 bar |  |
| Misura della connessione                                    | G1/2       |  |
| Materiale                                                   | Ottone     |  |