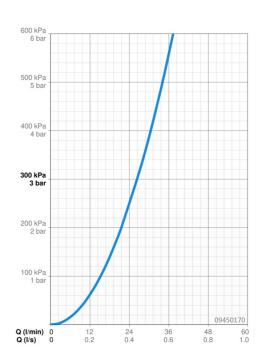

## **Caratteristiche flusso**

| Portata 3 bar<br>Perdita di pressione con portata (0,2 l/s) | 26.4 l/min |  |
|-------------------------------------------------------------|------------|--|
|                                                             | 0.65 bar   |  |
| Caratteristiche tecniche                                    |            |  |
| Misura DN (dimensione nominale)                             | DN15       |  |
| Fornitura di acqua calda                                    | max. +70°C |  |
| Pressione di esercizio                                      | 0.5-10 bar |  |
| Misura della connessione                                    | G1/2       |  |
| Materiale                                                   | Ottone     |  |