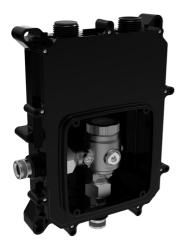

## 09450170 HANSAELECTRA - Corpo per scarico urinale da

incasso Fuori produzione

EAN: 4015474277373 static.hansa.com/09450170

- Settore pubblico e semipubblico
- A incasso
- Montaggio a parete con unità d'incasso
- Filtro/i anti-impurità

- Connessione diretta, Filettatura esterna, Valvola di arresto
- Manicotto di guarnizione per costruzioni a secco senza malta, Scatola di montaggio e manicotto di copertura
- sicurezza incorporata anti-riflusso per uso domestico (ai sensi DIN EN 1717)