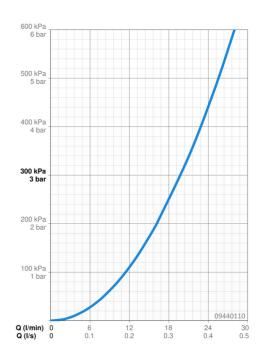

## Dati tecnici

| Portata 3 bar                   | 19.8 - 30.0 l/min |  |
|---------------------------------|-------------------|--|
| Caratteristiche tecniche        |                   |  |
| Misura DN (dimensione nominale) | DN15              |  |
| Fornitura di acqua calda        | max. +70°C        |  |
| Pressione di esercizio          | 0.5-10 bar        |  |
| Misura della connessione        | G1/2              |  |
| Caratteristiche elettroniche    |                   |  |
| Batteria                        | Lithium 2CR5 6 V  |  |
| Norme                           |                   |  |
| Standard EN                     | EN 15091          |  |
| Classe di protezione            | IP 55             |  |