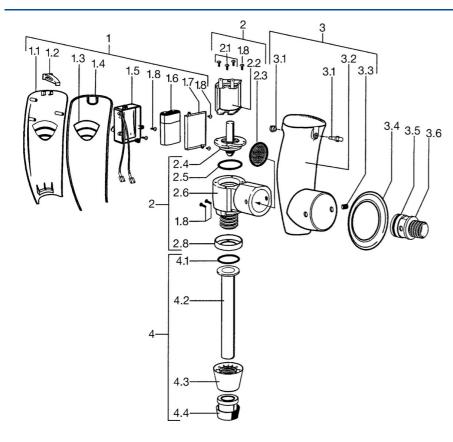

## Parti di ricambio

## SP09440110

|      | Nome                                               | Codice   |  |
|------|----------------------------------------------------|----------|--|
| 1    | Electronics Fuori produzione                       | 59911690 |  |
| 1.2  | Fixing part Fuori produzione                       | 59911691 |  |
| 1.6  | Batteria, 2CR5 6 V                                 | 59911670 |  |
| 1.8  | Screw                                              | 59911668 |  |
| 2    | Body Fuori produzione                              | 59911693 |  |
| 2.2  | Membrana per valvola magnetica Fuori<br>produzione | 59912239 |  |
| 2.3  | Filtro Fuori produzione                            | 59911694 |  |
| 3.3  | , M6x12, SW3 Fuori produzione                      | 59911696 |  |
| 3.4  | Piastra Fuori produzione                           | 59911697 |  |
| 3.6  | Valvola, G1/2 Fuori produzione                     | 59911698 |  |
| 4    | Fuori produzione                                   | 59911699 |  |
| 4.1  | Giunto Fuori produzione                            | 59911700 |  |
| 5    | Valvola remota Fuori produzione                    | 59911716 |  |
| N.I. | Valvola Magnetica, (2004-)                         | 59912787 |  |