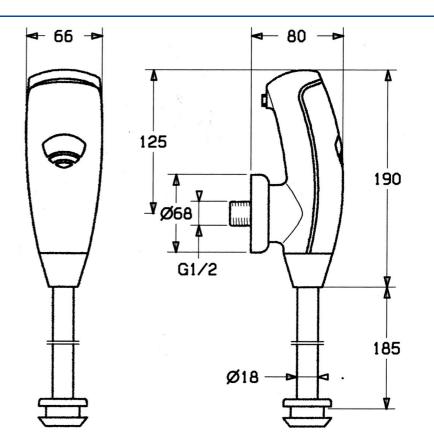

## Dati tecnici

| Portata 3 bar                   | 19.8 - 30.0 l/min |  |
|---------------------------------|-------------------|--|
| Caratteristiche tecniche        |                   |  |
| Misura DN (dimensione nominale) | DN15              |  |
| Fornitura di acqua calda        | max. +70°C        |  |
| Pressione di esercizio          | 0.5-10 bar        |  |
| Misura della connessione        | G1/2              |  |
| Caratteristiche elettroniche    |                   |  |
| Batteria                        | Lithium 2CR5 6 V  |  |
| Norme                           |                   |  |
| Standard EN                     | EN 15091          |  |
| Classe di protezione            | IP 55             |  |