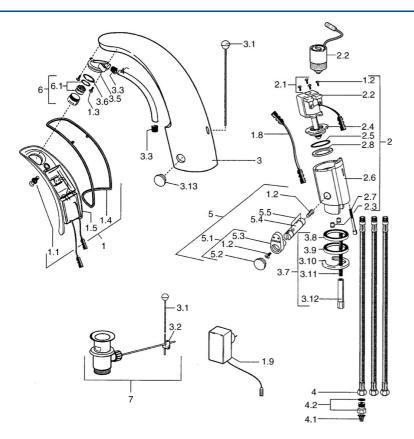

## Parti di ricambio

## SP09421100

|      | Nome                                               | Codice   |
|------|----------------------------------------------------|----------|
| 1    | [IT3779], 230 V                                    | 59911666 |
| 1.1  | Screw Fuori produzione                             | 59911667 |
| 1.2  | Screw                                              | 59911668 |
| 1.3  | Bullone di fissaggio, M4 Fuori produzione          | 59910234 |
| 1.4  | Anello di guarnizione Fuori produzione             | 59911669 |
| 1.8  | Cavo di collegamento                               | 59910770 |
| 1.9  | Alimentazione elettrica                            | 59912786 |
| 2    | Valvola Fuori produzione                           | 59911673 |
| 2.2  | Membrana per valvola magnetica Fuori<br>produzione | 59912239 |
| 2.2  | Valvola Magnetica                                  | 59912240 |
| 2.3  | Valvola antiriflusso                               | 59911674 |
| 2.7  | Screw, M5x60 Fuori produzione                      | 59911675 |
| 3    | Housing Fuori produzione                           | 59911676 |
| 3.1  | Asta saltarello Cromo                              | 59906423 |
| 3.2  | Snodo                                              | 59904624 |
| 3.3  | Sleeving                                           | 59911678 |
| 3.5  | Titolare                                           | 59911679 |
| 3.7  | Set di fissaggio                                   | 59911680 |
| 3.13 | Fixing part Fuori produzione                       | 59911681 |
| 4    | Tubo flessibile                                    | 59911683 |
| 4.1  | Filtro per impurità                                | 59911684 |
| 4.2  | Limitatore di portata                              | 59911685 |
| 5    | Valvola                                            | 59911687 |
| 5.1  | Leva                                               | 59911688 |
| 5.2  | Cappuccio Fuori produzione                         | 59911689 |
| 6    | Aereatore, M24x1 A, low pressure Cromo             | 59902692 |
| 6.1  | Aereatore, M22/24, ND                              | 59901553 |
| 7    | Scarico a saltarello Cromo                         | 59904620 |