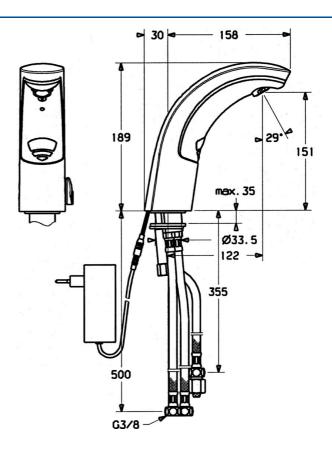

## Caratteristiche tecniche

Misura DN (dimensione nominale)

Fornitura di acqua calda

max. +70°C

Pressione di esercizio

0.5-5 bar

Misura della connessione

Ga/8

Lunghezza / altezza

Backflow prevention (EN1717)

EB