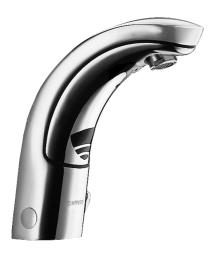

EAN: 4015474257405 static.hansa.com/09431100

- Waschtisch
- Berührungslos, Niederdruck, für offene Heißwasserbereiter Magnetventil, Infrarotsensor
- Standmontage
- Chrom
- Temperatureinstellung fixierbar, Temperaturbegrenzer
- Schmutzfilter, Rückflussverhinderer
- Anschluss über flexible Druckschläuche
- Softwareeinstellungen per Tasten veränderbar
- Ohne Ablaufgarnitur, Ohne Zugstangenbohrung