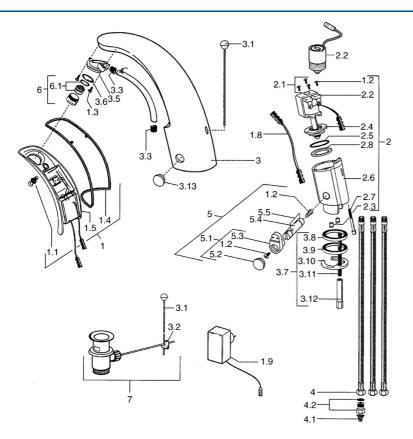

## Ersatzteile

## SP09421100

|      | Name                                | ArtNr.   |
|------|-------------------------------------|----------|
| 1    | Elektronik, 230 V                   | 59911666 |
| 1.1  | Schraube Ausgelaufen                | 59911667 |
| 1.2  | Schraube                            | 59911668 |
| 1.3  | Befestigungsbolzen, M4 Ausgelaufen  | 59910234 |
| 1.4  | Formdichtung Ausgelaufen            | 59911669 |
| 1.8  | Anschlusskabel                      | 59910770 |
| 1.9  | Netzteil                            | 59912786 |
| 2    | Ventil Ausgelaufen                  | 59911673 |
| 2.2  | Membrane Ausgelaufen                | 59912239 |
| 2.2  | Magnetventil                        | 59912240 |
| 2.3  | Rückflussverhinderer                | 59911674 |
| 2.7  | Schraube, M5x60 Ausgelaufen         | 59911675 |
| 3    | Umhüllung Ausgelaufen               | 59911676 |
| 3.1  | Zugstange mit Knopf                 | 59906423 |
| 3.2  | Gelenkstück                         | 59904624 |
| 3.3  | Isolierschlauch                     | 59911678 |
| 3.5  | Halter                              | 59911679 |
| 3.7  | Befestigungssatz                    | 59911680 |
| 3.13 | Befestigungsteil Ausgelaufen        | 59911681 |
| 4    | Schlauch                            | 59911683 |
| 4.1  | Schmutzfilter                       | 59911684 |
| 4.2  | Durchflussbegrenzer                 | 59911685 |
| 5    | Ventil                              | 59911687 |
| 5.1  | Hebel                               | 59911688 |
| 5.2  | Abdeckkappe Ausgelaufen             | 59911689 |
| 6    | Luftsprudler, M24x1 A, low pressure | 59902692 |
| 6.1  | Luftsprudler, M22/24, ND            | 59901553 |
| 7    | Ablaufgarnitur                      | 59904620 |
|      |                                     |          |