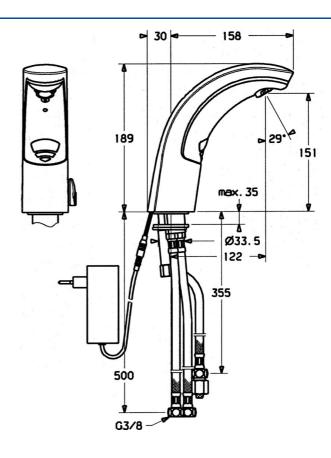

## Technische Eigenschaften

| DN-Größe (Nennmaß)             | DN15       |
|--------------------------------|------------|
| Warmwasserversorgung           | max. +70°C |
| Arbeitsdruck                   | 0.5-5 bar  |
| Anschlussgröße                 | G3/8       |
| Länge / Höhe                   | 122 mm     |
| Sicherungseinrichtung (EN1717) | EB         |
|                                |            |