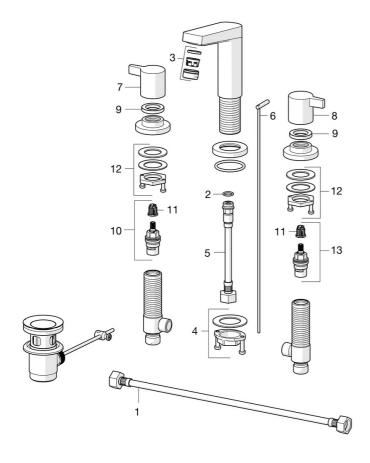

## Parti di ricambio

## SP09362101

|      | Nome                                                       | Codice   |
|------|------------------------------------------------------------|----------|
| 01   | Cannette flessibili, L=430, G1/2xG1/2 Fuori<br>produzione  | 59914404 |
| 02   | O-ring, 13X2 Fuori produzione                              | 59914405 |
| 03   | Aereatore, M24x1, 6 l/min Cromo                            | 59913727 |
| 04   | Set di fissaggio                                           | 59913371 |
| 05   | Cannette flessibili, L=160, G1/2-M10x1 Fuori<br>produzione | 59914407 |
| 06   | Asta saltarello Cromo                                      | 59913459 |
| 07   | Maniglia Cromo Fuori produzione                            | 59914402 |
| 08   | Maniglia Cromo Fuori produzione                            | 59914414 |
| 09   | Dado di fissaggio, d35.5xM24x1                             | 59912023 |
| 10   | Vitone , G1/2, SW17                                        | 59913224 |
| 11   | Adapter Bianco                                             | 59910235 |
| 12   | Set di fissaggio Fuori produzione                          | 59914403 |
| 13   | Vitone , G1/2                                              | 59913457 |
| N.I. | Scarico a saltarello, (2019-) Cromo                        | 59914764 |