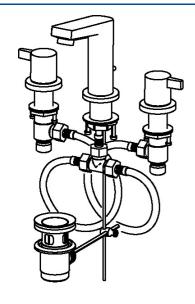

## Parti di ricambio

## SP09362101

|      | Nome                                                       | Codice   |
|------|------------------------------------------------------------|----------|
| 01   | Cannette flessibili, L=430, G1/2xG1/2 Fuori<br>produzione  | 59914404 |
| 02   | O-ring, 13X2 Fuori produzione                              | 59914405 |
| 03   | Aereatore, M24x1, 6 l/min Cromo                            | 59913727 |
| 04   | Set di fissaggio                                           | 59913371 |
| 05   | Cannette flessibili, L=160, G1/2-M10x1 Fuori<br>produzione | 59914407 |
| 06   | Asta saltarello Cromo                                      | 59913459 |
| 07   | Maniglia Cromo Fuori produzione                            | 59914402 |
| 08   | Maniglia Cromo Fuori produzione                            | 59914414 |
| 09   | Dado di fissaggio, d35.5xM24x1                             | 59912023 |
| 10   | Vitone , G1/2, SW17                                        | 59913224 |
| 11   | Adapter Bianco                                             | 59910235 |
| 12   | Set di fissaggio Fuori produzione                          | 59914403 |
| 13   | Vitone , G1/2                                              | 59913457 |
| N.I. | Scarico a saltarello, (2019-) Cromo                        | 59914764 |