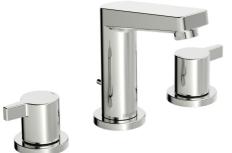

EAN: 4057304002724 static.hansa.com/09362101

- Lavabo
- A due maniglie
- Montaggio d'appoggio
- Cromo
- Bocca fissa

- Rompigetto integrato
- Due leve/manopole
- Piletta di scarico con astina saltarello
- Vitone ceramico
- Ottone DZR