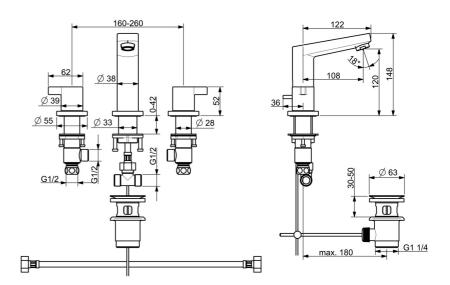

## Dati tecnici

| r- |       |       | :    | flusso |
|----|-------|-------|------|--------|
| Ld | ralle | :risu | ıcne | 11USS0 |

| Portata 3 bar (con limitatore di flusso) | 6.0 l/min  |  |
|------------------------------------------|------------|--|
| Caratteristiche tecniche                 |            |  |
| Misura DN (dimensione nominale)          | DN15       |  |
| Fornitura di acqua calda                 | max. +80°C |  |
| Pressione di esercizio                   | 0.5-10 bar |  |
| Projection                               | 108 mm     |  |
| Materiale                                | Ottone     |  |
| Norme                                    |            |  |
| Standard EN                              | EN 200     |  |