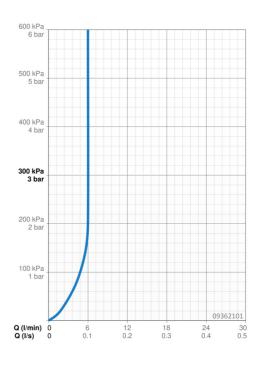

## Dati tecnici

| r- |       |       | :    | flusso |
|----|-------|-------|------|--------|
| Ld | ralle | :risu | ıcne | 11USS0 |

| Portata 3 bar (con limitatore di flusso) | 6.0 l/min  |  |
|------------------------------------------|------------|--|
| Caratteristiche tecniche                 |            |  |
| Misura DN (dimensione nominale)          | DN15       |  |
| Fornitura di acqua calda                 | max. +80°C |  |
| Pressione di esercizio                   | 0.5-10 bar |  |
| Projection                               | 108 mm     |  |
| Materiale                                | Ottone     |  |
| Norme                                    |            |  |
| Standard EN                              | EN 200     |  |