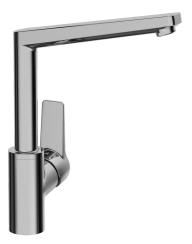

#### • Cucina

- Leva laterale, Bassa pressione
- Montaggio d'appoggio
- Cromo
- Bocca orientabile, Costruzione a fusione
- Getto laminare, Rompigetto Standard
- Leva con simbolo F+C, Leva/Manopola monocomando
- Limitatore di temperatura, Limitatore di temperatura regolabile
- Cartuccia a dischi ceramici ø 35mm
- Collegamento con tubo
- Ottone DZR, Corpo interno in ottone a basso contenuto di piombo < 0,3 %, Condotti acqua senza rivestimento in nichel