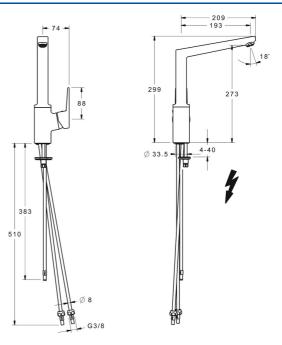

#### **Caratteristiche tecniche**

| Misura DN (dimensione nominale) | DN15       |
|---------------------------------|------------|
| Fornitura di acqua calda        | max. +90°C |
| Pressione di esercizio          | 0.5-5 bar  |
| Misura della connessione        | G3/8       |
| Projection                      | 193 mm     |
| Backflow prevention (EN1717)    | AA         |
| Materiale                       | Ottone     |
| Norme                           |            |
| Standard EN                     | EN 817     |