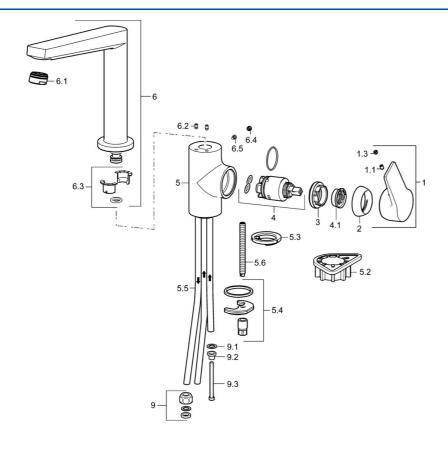

### SP09221103

|     | Nome                                   | Codice   |
|-----|----------------------------------------|----------|
| 1   | Leva Cromo                             | 59914199 |
| 1   | Leva Cromo                             | 59914200 |
| 1.1 | Screw, M5x8, SW2.5                     | 59904755 |
| 1.3 | Tappo Grigio                           | 59912112 |
| 2   | Cappuccio, 33x3 mm Cromo               | 59912504 |
| 3   | Dado di fissaggio, M40x1               | 1003409V |
| 4   | Cartuccia, 3.5 Classic                 | 59913075 |
| 4.1 | Temperature adjustment limiter         | 59912325 |
| 5.2 | Base per fissaggio                     | 59910008 |
| 5.3 | Rondella                               | 59914591 |
| 5.4 | Set di fissaggio                       | 59910749 |
| 5.5 | , M8x1, L=560                          | 59912806 |
| 5.6 | Viti di fissaggio, M8x1, L=140         | 59912474 |
| 6   | Bocca Cromo                            | 59914204 |
| 6.1 | Aereatore, M24x1 A, low pressure Cromo | 59902692 |
| 6.2 | Viti di fissaggio, M4x8                | 59913989 |
| 6.3 | Kit di guarnizione                     | 59911884 |
| 6.4 | Spinotto Cromo                         | 59911840 |
| 6.5 | Screw, M4x7                            | 59902075 |
| 9   | Raccordo dado                          | 59904969 |
| 9.1 | Kit di guarnizione, 14.9x8.5x1         | 59902352 |
| 9.2 | Kit di guarnizione, 10x8               | 59902272 |
| 9.3 | Tubo flessibile                        | 59902151 |
|     |                                        |          |