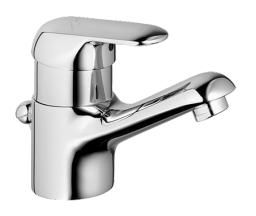

## 09131101 HANSATWIST - Umývadlová batéria, low pressure Ukončené

EAN: 4015474662797 static.hansa.com/09131101

- Umývadlo
- Jednopáková, Pre beztlakové ohrievače vody
- Stojanková
- Chróm
- Pevné výtokové rameno

- Aerátor s laminárnym prúdom vody
- Jedna ovládacia páka / rukoväť, Páka so symbolom teplej a studenej vody
- Odtoková garnitúra s tiahlom
- Medené pripojovacie trubičky