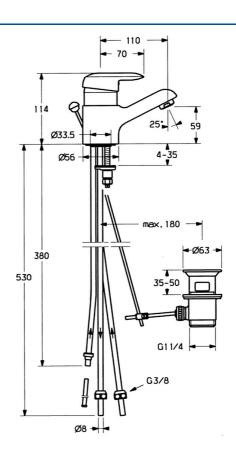

### Technické údaje

#### Technické vlastnosti

Veľkosť DN (menovitý rozmer) DN15 max. +80°C Dodávka teplej vody Pracovný tlak Ø8 Spojovacia veľkosť Projection 110 mm Spätná klapka (STN EN 1717) AA Materiál Mosadz