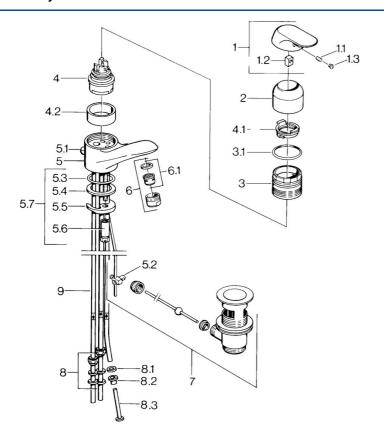

# Náhradné diely

#### SP09131101

|     | Názov                               | Kód      |
|-----|-------------------------------------|----------|
| 1   | Ovládacia rukoväť, (-2007) Ukončené | 59909881 |
| 1.1 | Skrutka, M5x8, SW2.5                | 59904755 |
| 1.2 | Klzné puzdro                        | 59904778 |
| 1.3 | Plug, hot/cold                      | 59906705 |
| 2   | Krytka                              | 59911160 |
| 3   | Prítlačná matica, M52x1, AF45       | 59911161 |
| 3.1 | O-krúžok, d 39x2.5 Ukončené         | 59911162 |
| 4   | Kartuš, 4.8 eco                     | 59904601 |
| 4.1 | Hot water limiter                   | 59904759 |
| 4.2 | Spacer sleeve Ukončené              | 59905871 |
| 5.1 | Ovládacie tiahlo Ukončené           | 59911163 |
| 5.2 | Spojovací diel tiahla               | 59904624 |
| 5.3 | O-krúžok, d 38x3.5                  | 59910236 |
| 5.4 | Tesnenie, 48x33.5x2                 | 59902283 |
| 5.5 |                                     | 59904765 |
| 5.6 | Skrutka, M8x1, SW13                 | 59904766 |
| 5.7 | Upevňovací set                      | 59910749 |
| 6   | Aerator, M24x1 A, low pressure      | 59902692 |
| 6.1 | Aerator, M22/24, ND                 | 59901553 |
| 7   | Vypúšťací ventil umývadla           | 59904620 |
| 8   | Montáž matice                       | 59904969 |
| 8.1 | Tesnenie sada, 14.9x8.5x1           | 59902352 |
| 8.2 | Tesnenie sada, 10x8                 | 59902272 |
| 8.3 | Pripájacie hadičky                  | 59902151 |
| 9   | Potrubie Ukončené                   | 59911173 |