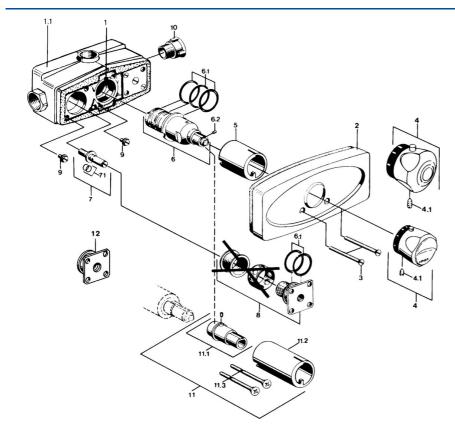

# Parti di ricambio

### SP08960101

|      | Nome                                                                 | Codice   |
|------|----------------------------------------------------------------------|----------|
| 3    | Screw, M5x65 Cromo                                                   | 59904847 |
| 4    | Maniglia per regolazione della temperatura Cromo<br>Fuori produzione | 59906965 |
| 4.1  | Screw, M6x9.5                                                        | 59901609 |
| 5    | Rosetta Cromo                                                        | 59904915 |
| 6    | Cartuccia termostatica, G3/4                                         | 59904908 |
| 6.1  | O-ring, 35x2.5                                                       | 59905020 |
| 6.2  | Screw, M4x4                                                          | 59901027 |
| 6.3  | Kit di guarnizione Fuori produzione                                  | 59910657 |
| 7    | Mandrino di intercettazione                                          | 59904913 |
| 7.1  | O-ring, d 6.75x1.78                                                  | 59902351 |
| 8    | Valvola antiriflusso, G3/4                                           | 59904912 |
| 9    | Screw, M8x12                                                         | 59905022 |
| 11   | Prolunga, 35 mm Cromo                                                | 59901607 |
| 11.1 | Bullone di fissaggio Fuori produzione                                | 59901647 |
| 11.3 | Screw, M5x105 Cromo Fuori produzione                                 | 59901639 |
| N.I. | Cartuccia termostatica, G3/4, H/C reversed                           | 59906201 |