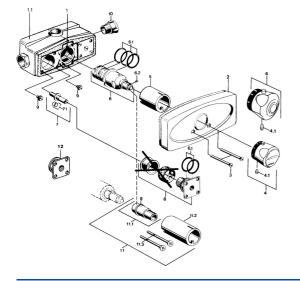

# Parti di ricambio

### SP08960101

|      | Nome                                                                 | Codice   |
|------|----------------------------------------------------------------------|----------|
| 3    | Screw, M5x65 Cromo                                                   | 59904847 |
| 4    | Maniglia per regolazione della temperatura Cromo<br>Fuori produzione | 59906965 |
| 4.1  | Screw, M6x9.5                                                        | 59901609 |
| 5    | Rosetta Cromo                                                        | 59904915 |
| 6    | Cartuccia termostatica, G3/4                                         | 59904908 |
| 6.1  | O-ring, 35x2.5                                                       | 59905020 |
| 6.2  | Screw, M4x4                                                          | 59901027 |
| 6.3  | Kit di guarnizione Fuori produzione                                  | 59910657 |
| 7    | Mandrino di intercettazione                                          | 59904913 |
| 7.1  | O-ring, d 6.75x1.78                                                  | 59902351 |
| 8    | Valvola antiriflusso, G3/4                                           | 59904912 |
| 9    | Screw, M8x12                                                         | 59905022 |
| 11   | Prolunga, 35 mm Cromo                                                | 59901607 |
| 11.1 | Bullone di fissaggio Fuori produzione                                | 59901647 |
| 11.3 | Screw, M5x105 Cromo Fuori produzione                                 | 59901639 |
| N.I. | Cartuccia termostatica, G3/4, H/C reversed                           | 59906201 |