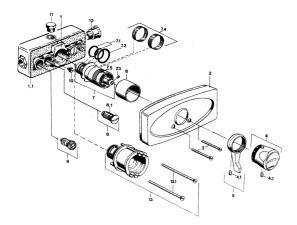

### Parti di ricambio

#### SP08930101

|      | Nome                                                                 | Codice   |
|------|----------------------------------------------------------------------|----------|
| 3    | Screw, M5x65 Cromo                                                   | 59904847 |
| 4    | Maniglia per regolazione della temperatura Cromo<br>Fuori produzione | 59906965 |
| 4.1  | Screw, M6x9.5                                                        | 59901609 |
| 5    | Leva Cromo                                                           | 59905722 |
| 6    | Rosetta                                                              | 59904502 |
| 7    | Cartuccia termostatica, G1/2                                         | 59904501 |
| 7.1  | O-ring, d 27x2                                                       | 59901532 |
| 7.2  | O-ring, 35x2.5                                                       | 59905020 |
| 7.3  | Screw, M4x4                                                          | 59901027 |
| 7.4  | Filtro, 0.16 mm                                                      | 59905036 |
| 7.5  | Temperature adjustment limiter Cromo                                 | 59906355 |
| 7.6  | Kit di guarnizione Fuori produzione                                  | 59910658 |
| 8    | Guarnizione di filtro                                                | 59904503 |
| 8.1  | Filtro Fuori produzione                                              | 59901638 |
| 9    | Valvola di intercettazione                                           | 59901644 |
| 10   | Screw, M6                                                            | 59901641 |
| 11   | Tappo, G1/2                                                          | 59905013 |
| 13   | Prolunga, 35 mm Cromo Fuori produzione                               | 59904602 |
| 13.1 | Screw, M5x105 Cromo Fuori produzione                                 | 59901639 |
| N.I. | Piastra Cromo                                                        | 59910039 |