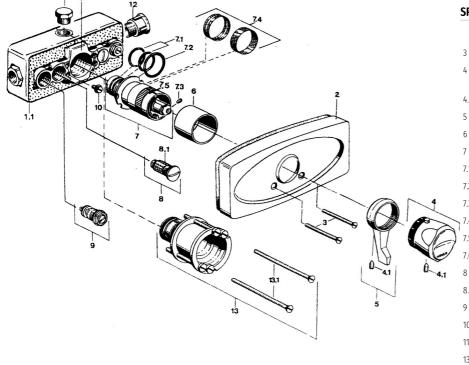

### Parti di ricambio

#### SP08930101

|      | Nome                                                                 | Codice   |
|------|----------------------------------------------------------------------|----------|
| 3    | Screw, M5x65 Cromo                                                   | 59904847 |
| 4    | Maniglia per regolazione della temperatura Cromo<br>Fuori produzione | 59906965 |
| 4.1  | Screw, M6x9.5                                                        | 59901609 |
| 5    | Leva Cromo                                                           | 59905722 |
| 6    | Rosetta                                                              | 59904502 |
| 7    | Cartuccia termostatica, G1/2                                         | 59904501 |
| 7.1  | O-ring, d 27x2                                                       | 59901532 |
| 7.2  | O-ring, 35x2.5                                                       | 59905020 |
| 7.3  | Screw, M4x4                                                          | 59901027 |
| 7.4  | Filtro, 0.16 mm                                                      | 59905036 |
| 7.5  | Temperature adjustment limiter Cromo                                 | 59906355 |
| 7.6  | Kit di guarnizione Fuori produzione                                  | 59910658 |
| 8    | Guarnizione di filtro                                                | 59904503 |
| 8.1  | Filtro Fuori produzione                                              | 59901638 |
| 9    | Valvola di intercettazione                                           | 59901644 |
| 10   | Screw, M6                                                            | 59901641 |
| 11   | Tappo, G1/2                                                          | 59905013 |
| 13   | Prolunga, 35 mm Cromo Fuori produzione                               | 59904602 |
| 13.1 | Screw, M5x105 Cromo Fuori produzione                                 | 59901639 |
| N.I. | Piastra Cromo                                                        | 59910039 |