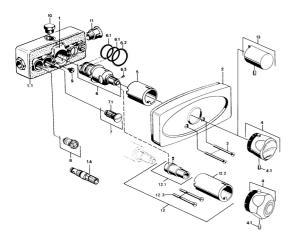

## Parti di ricambio

### SP08910101

|      | Nome                                                                 | Codice   |
|------|----------------------------------------------------------------------|----------|
| 1.2  | Kit di guarnizione Fuori produzione                                  | 59901645 |
| 3    | Screw, M5x65 Cromo                                                   | 59904847 |
| 4    | Maniglia per regolazione della temperatura Cromo<br>Fuori produzione | 59906965 |
| 4.1  | Screw, M6x9.5                                                        | 59901609 |
| 5    | Rosetta Cromo                                                        | 59904915 |
| 6    | Cartuccia termostatica, G1/2                                         | 59901640 |
| 6.1  | O-ring, d 27x2                                                       | 59901532 |
| 6.2  | O-ring, 35x2.5                                                       | 59905020 |
| 6.3  | Screw, M4x4                                                          | 59901027 |
| 6.4  | Kit di guarnizione                                                   | 59910656 |
| 7    | Valvola antiriflusso                                                 | 59901610 |
| 7.1  | Filtro Fuori produzione                                              | 59901638 |
| 8    | Valvola di intercettazione                                           | 59901644 |
| 9    | Screw, M6                                                            | 59901641 |
| 10   | Tappo, G1/2                                                          | 59905013 |
| 12   | Prolunga, 35 mm Cromo                                                | 59901607 |
| 12.1 | Bullone di fissaggio Fuori produzione                                | 59901647 |
| 12.3 | Screw, M5x105 Cromo Fuori produzione                                 | 59901639 |
| N.I. | Cartuccia termostatica, H/C reversed                                 | 59901940 |