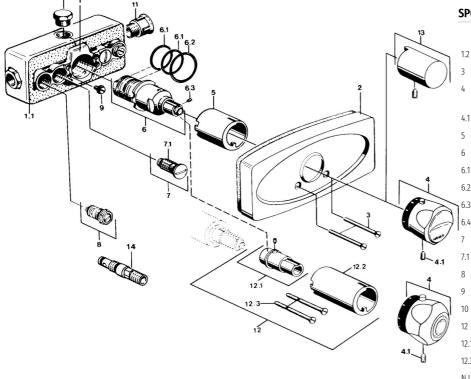

## Parti di ricambio

### SP08910101

|      | Nome                                                                 | Codice   |
|------|----------------------------------------------------------------------|----------|
| 1.2  | Kit di guarnizione Fuori produzione                                  | 59901645 |
| 3    | Screw, M5x65 Cromo                                                   | 59904847 |
| 4    | Maniglia per regolazione della temperatura Cromo<br>Fuori produzione | 59906965 |
| 4.1  | Screw, M6x9.5                                                        | 59901609 |
| 5    | Rosetta Cromo                                                        | 59904915 |
| 6    | Cartuccia termostatica, G1/2                                         | 59901640 |
| 6.1  | O-ring, d 27x2                                                       | 59901532 |
| 6.2  | O-ring, 35x2.5                                                       | 59905020 |
| 6.3  | Screw, M4x4                                                          | 59901027 |
| 6.4  | Kit di guarnizione                                                   | 59910656 |
| 7    | Valvola antiriflusso                                                 | 59901610 |
| 7.1  | Filtro Fuori produzione                                              | 59901638 |
| 8    | Valvola di intercettazione                                           | 59901644 |
| 9    | Screw, M6                                                            | 59901641 |
| 10   | Tappo, G1/2                                                          | 59905013 |
| 12   | Prolunga, 35 mm Cromo                                                | 59901607 |
| 12.1 | Bullone di fissaggio Fuori produzione                                | 59901647 |
| 12.3 | Screw, M5x105 Cromo Fuori produzione                                 | 59901639 |
| N.I. | Cartuccia termostatica, H/C reversed                                 | 59901940 |