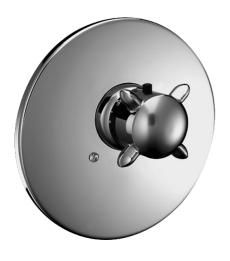

EAN: 4015474030084 static.hansa.com/08859101

- Riešenia pre sprchy
- Termostatická, Sada pre konečnú montáž
- Podomietková inštalácia
- Chróm

- Rukoväť regulátora teploty vody
- Termostatická kartuša pre ovládanie teploty
- Guľatá rozeta