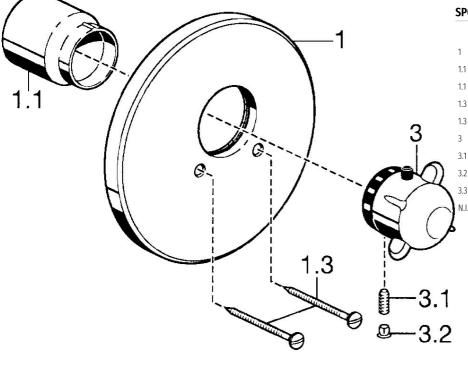

## Náhradné diely

## SP08859101

|      | Názov                               | Kód      |
|------|-------------------------------------|----------|
|      | Krycí diel, d 188 mm                | 59912124 |
| 1.1  | Krytka Zlatá Ukončené               | 59911569 |
| 1.1  | Krytka                              | 59911564 |
| 1.3  | Skrutka, M5x65                      | 59904847 |
| 1.3  | Skrutka, M5x65 Zlatá Ukončené       | 59904849 |
| 3    | Rukoväť regulátora teploty Ukončené | 59912025 |
| 3.1  | Skrutka, M6x9.5                     | 59901609 |
| 3.2  | Vymedzovacia vložka                 | 59911840 |
| 3.3  | Rebound pin                         | 59912005 |
| N.I. | Nadstavný segment, 35 mm            | 59911438 |
|      |                                     |          |