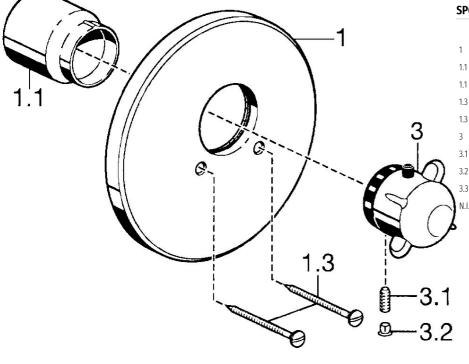

### Reserveonderdelen

## SP08859101

| Naam                                | Code     |
|-------------------------------------|----------|
| Afdekplaat, d 188 mm Chroom         | 59912124 |
| Kap Goud Stopgezet                  | 59911569 |
| Kap Chroom                          | 59911564 |
| Schroef, M5x65 Chroom               | 59904847 |
| Schroef, M5x65 Goud Stopgezet       | 59904849 |
| Temperatuur hendel Stopgezet        | 59912025 |
| Schroef, M6x9.5                     | 59901609 |
| Binnendeel temperatuurhendel Chroom | 59911840 |
| Rebound pin                         | 59912005 |
| Inbouwverlengstuk kompleet, 35 mm   | 59911438 |
|                                     |          |