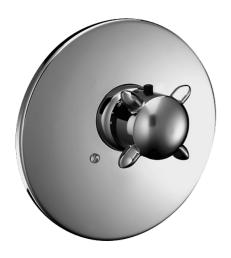

EAN: 4015474030084 static.hansa.com/08859101

- Douche oplossingen
- Thermostatisch, Afbouwset
- Wandmontage voor inbouwunit
- Chroom

- Temperatuurgreep
- Thermostatische temperatuurregeling
- Ronde rozet