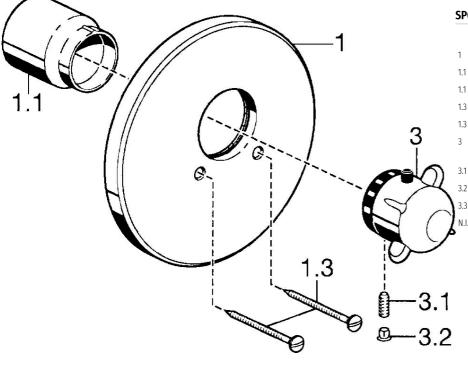

# Parti di ricambio

### SP08859101

| Nome                                                           | Codice   |
|----------------------------------------------------------------|----------|
| Piastra, d 188 mm Cromo                                        | 59912124 |
| Cappuccio Oro Fuori produzione                                 | 59911569 |
| Cappuccio Cromo                                                | 59911564 |
| Screw, M5x65 Cromo                                             | 59904847 |
| Screw, M5x65 Oro Fuori produzione                              | 59904849 |
| Maniglia per regolazione della temperatura Fuori<br>produzione | 59912025 |
| Screw, M6x9.5                                                  | 59901609 |
| Spinotto Cromo                                                 | 59911840 |
| Rebound pin                                                    | 59912005 |
| Prolunga, 35 mm                                                | 59911438 |