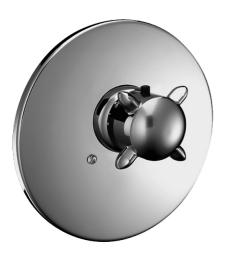

# 08859101 HANSALUX - Piastra per miscelatore doccia

EAN: 4015474030084 static.hansa.com/08859101

- Soluzioni doccia
- Termostatico, Set esterno
- Montaggio a parete con unità d'incasso
- Cromo

- Manopola di regolazione temperatura
- Regolazione termostatica della temperatura
- Placca rotonda