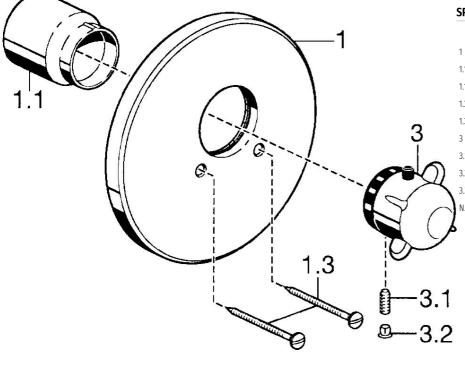

## **Spare parts**

## SP08859101

|      | Name                                    | Code     |
|------|-----------------------------------------|----------|
| 1    | Cover plate, d 188 mm                   | 59912124 |
| 1.1  | Covering cap Gold Discontinued          | 59911569 |
| 1.1  | Covering cap                            | 59911564 |
| 1.3  | Screw, M5x65                            | 59904847 |
| 1.3  | Screw, M5x65 Gold Discontinued          | 59904849 |
| 3    | Temperature control handle Discontinued | 59912025 |
| 3.1  | Screw, M6x9.5                           | 59901609 |
| 3.2  | Cover plug                              | 59911840 |
| 3.3  | Rebound pin                             | 59912005 |
| N.I. | Raising kit, 35 mm                      | 59911438 |
| ζ    |                                         |          |
|      |                                         |          |