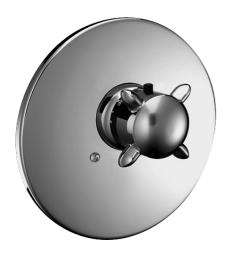

EAN: 4015474030084 static.hansa.com/08859101

- Shower solutions
- Thermostatic, Trim Kit
- Concealed wall mounting
- Chrome

- Temperature control handle
- Thermostatic cartridge for automatic temperature control
- Round rosette