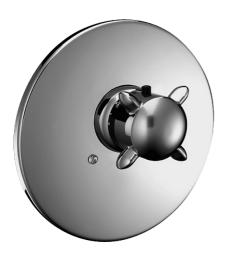

EAN: 4015474030084 static.hansa.com/08859101

- Dusche
- Thermostat, Fertigmontageset
- Wandmontage für Unterputz-Einbaukörper

- Temperatureinstellgriff
- Thermostatkartusche zur Temperaturreglung
- Rosette rund