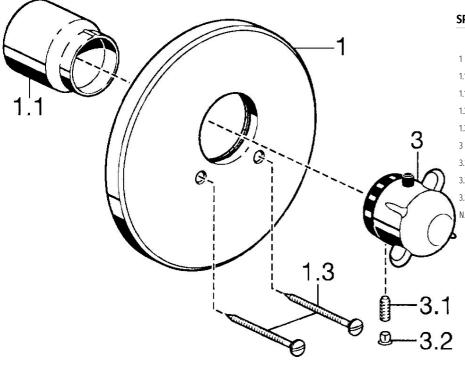

# **Ersatzteile**

### SP08859101

|      | Name                                | ArtNr.   |
|------|-------------------------------------|----------|
|      | Deckplatte, d 188 mm                | 59912124 |
| .1   | Abdeckkappe Gold Ausgelaufen        | 59911569 |
| .1   | Abdeckkappe                         | 59911564 |
| .3   | Schraube, M5x65                     | 59904847 |
| .3   | Schraube, M5x65 Gold Ausgelaufen    | 59904849 |
| 3    | Temperatureinstellgriff Ausgelaufen | 59912025 |
| 3.1  | Schraube, M6x9.5                    | 59901609 |
| 3.2  | Blindstopfen                        | 59911840 |
| 3.3  | Anschlagstift                       | 59912005 |
| N.I. | Verlängerungssatz, 35 mm            | 59911438 |
|      |                                     |          |