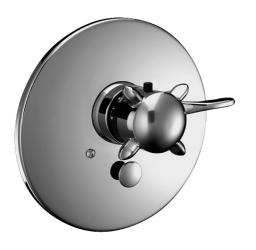

EAN: 4015474030114 static.hansa.com/08849101

- Riešenia pre sprchy
- Termostatická, Sada pre konečnú montáž
- Podomietková inštalácia
- Chróm

- Rukoväť regulátora teploty vody
- Termostatická kartuša pre ovládanie teploty
- Guľatá rozeta