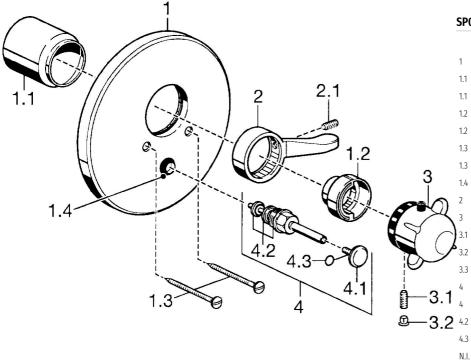

## Náhradné diely

## SP08849101

| Názov                                         | Kód                                                                                                                                                                                                                                                                                                                                                                     |
|-----------------------------------------------|-------------------------------------------------------------------------------------------------------------------------------------------------------------------------------------------------------------------------------------------------------------------------------------------------------------------------------------------------------------------------|
| Krycí diel Ukončené                           | 59912125                                                                                                                                                                                                                                                                                                                                                                |
| Krytka Zlatá Ukončené                         | 59911575                                                                                                                                                                                                                                                                                                                                                                |
| Krytka                                        | 59911570                                                                                                                                                                                                                                                                                                                                                                |
| Temperature adjustment limiter Zlatá Ukončené | 59905713                                                                                                                                                                                                                                                                                                                                                                |
| Temperature adjustment limiter                | 59906355                                                                                                                                                                                                                                                                                                                                                                |
| Skrutka, M5x65 Zlatá Ukončené                 | 59904849                                                                                                                                                                                                                                                                                                                                                                |
| Skrutka, M5x65                                | 59904847                                                                                                                                                                                                                                                                                                                                                                |
| Krytka Eko drez-kapna                         | 59904846                                                                                                                                                                                                                                                                                                                                                                |
| Ovládacia rukoväť                             | 59905722                                                                                                                                                                                                                                                                                                                                                                |
| Rukoväť regulátora teploty Ukončené           | 59912025                                                                                                                                                                                                                                                                                                                                                                |
| Skrutka, M6x9.5                               | 59901609                                                                                                                                                                                                                                                                                                                                                                |
| Vymedzovacia vložka                           | 59911840                                                                                                                                                                                                                                                                                                                                                                |
| Rebound pin                                   | 59912005                                                                                                                                                                                                                                                                                                                                                                |
| Prepínač Zlatá Ukončené                       | 59906392                                                                                                                                                                                                                                                                                                                                                                |
| Prepínač                                      | 59911156                                                                                                                                                                                                                                                                                                                                                                |
| Tesnenie sada                                 | 59904791                                                                                                                                                                                                                                                                                                                                                                |
| O-krúžok, d 4x1                               | 59902331                                                                                                                                                                                                                                                                                                                                                                |
| Nadstavný segment, 35 mm                      | 59911438                                                                                                                                                                                                                                                                                                                                                                |
|                                               | Krytka Zlatá Ukončené Krytka Zlatá Ukončené Krytka Temperature adjustment limiter Zlatá Ukončené Temperature adjustment limiter Skrutka, M5x65 Zlatá Ukončené Skrutka, M5x65 Krytka Eko drez-kapna Ovládacia rukoväť Rukoväť regulátora teploty Ukončené Skrutka, M6x9.5 Vymedzovacia vložka Rebound pin Prepínač Zlatá Ukončené Prepínač Tesnenie sada O-krúžok, d 4x1 |