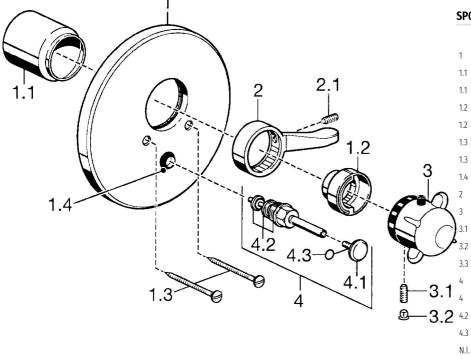

# Reserveonderdelen

# SP08849101

| - | 17101                                         |          |
|---|-----------------------------------------------|----------|
|   | Naam                                          | Code     |
|   | Afdekplaat Chroom Stopgezet                   | 59912125 |
|   | Kap Goud Stopgezet                            | 59911575 |
|   | Kap Chroom                                    | 59911570 |
|   | Temperature adjustment limiter Goud Stopgezet | 59905713 |
|   | Temperature adjustment limiter Chroom         | 59906355 |
|   | Schroef, M5x65 Goud Stopgezet                 | 59904849 |
|   | Schroef, M5x65 Chroom                         | 59904847 |
|   | Kapmet begrenzer keuken                       | 59904846 |
|   | Hendel Chroom                                 | 59905722 |
|   | Temperatuur hendel Stopgezet                  | 59912025 |
|   | Schroef, M6x9.5                               | 59901609 |
|   | Binnendeel temperatuurhendel Chroom           | 59911840 |
|   | Rebound pin                                   | 59912005 |
|   | Omsteller Goud Stopgezet                      | 59906392 |
|   | Omsteller Chroom                              | 59911156 |
|   | Dichting                                      | 59904791 |
|   | O-ring, d 4x1                                 | 59902331 |
|   | Inbouwverlengstuk kompleet, 35 mm             | 59911438 |
|   |                                               |          |