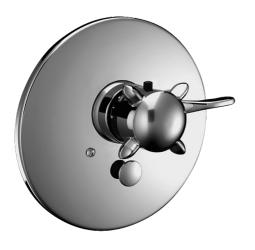

EAN: 4015474030114 static.hansa.com/08849101

- Douche oplossingen
- Thermostatisch, Afbouwset
- Wandmontage voor inbouwunit
- Chroom

- Temperatuurgreep
- Thermostatische temperatuurregeling
- Ronde rozet