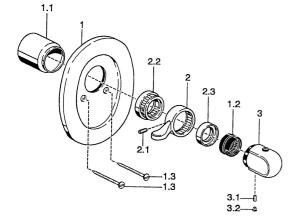

## Parti di ricambio

### SP08789102

|   | Nome                                                             | Codice   |
|---|------------------------------------------------------------------|----------|
|   | Piastra Cromo Fuori produzione                                   | 59910662 |
| 1 | Cappuccio Cromo Fuori produzione                                 | 59911908 |
| 1 | Cappuccio Bianco Fuori produzione                                | 59911910 |
| 2 | Temperature adjustment limiter                                   | 59911660 |
| 3 | Screw, M5x65 Bianco Fuori produzione                             | 59906672 |
| 3 | Screw, M5x65 Cromo                                               | 59904847 |
|   | Leva Cromo                                                       | 59905722 |
|   | Leva Bianco Fuori produzione                                     | 59906138 |
| 1 | Screw, M6x16, SW 2.5                                             | 59910120 |
| 3 | Cappucio Cromo Fuori produzione                                  | 59911904 |
|   | Maniglia per regolazione della temperatura Cromo                 | 59911830 |
|   | Maniglia per regolazione della temperatura, 38°<br>limited Cromo | 59911726 |
| 1 | Screw, M6x9.5                                                    | 59901609 |
| 2 | Spinotto Cromo                                                   | 59911840 |
|   |                                                                  |          |