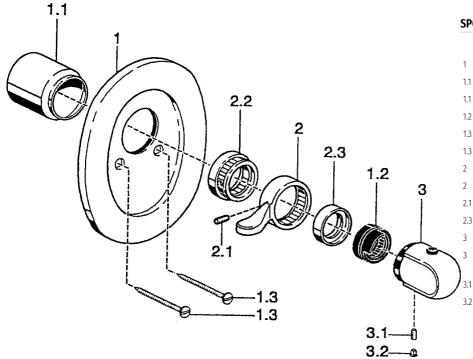

## Parti di ricambio

### SP08789102

|   | Nome                                                             | Codice   |
|---|------------------------------------------------------------------|----------|
|   | Piastra Cromo Fuori produzione                                   | 59910662 |
| 1 | Cappuccio Cromo Fuori produzione                                 | 59911908 |
| 1 | Cappuccio Bianco Fuori produzione                                | 59911910 |
| 2 | Temperature adjustment limiter                                   | 59911660 |
| 3 | Screw, M5x65 Bianco Fuori produzione                             | 59906672 |
| 3 | Screw, M5x65 Cromo                                               | 59904847 |
|   | Leva Cromo                                                       | 59905722 |
|   | Leva Bianco Fuori produzione                                     | 59906138 |
| 1 | Screw, M6x16, SW 2.5                                             | 59910120 |
| 3 | Cappucio Cromo Fuori produzione                                  | 59911904 |
|   | Maniglia per regolazione della temperatura Cromo                 | 59911830 |
|   | Maniglia per regolazione della temperatura, 38°<br>limited Cromo | 59911726 |
| 1 | Screw, M6x9.5                                                    | 59901609 |
| 2 | Spinotto Cromo                                                   | 59911840 |
|   |                                                                  |          |