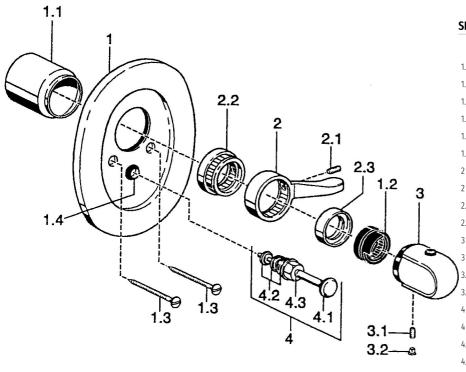

## Náhradné diely

#### SP08779102

|     | Názov                                   | Kód      |
|-----|-----------------------------------------|----------|
| 1.1 | Krytka Biela Ukončené                   | 59911910 |
| 1.1 | Krytka Ukončené                         | 59911908 |
| 1.2 | Temperature adjustment limiter          | 59911660 |
| 1.3 | Skrutka, M5x65 Biela Ukončené           | 59906672 |
| 1.3 | Skrutka, M5x65                          | 59904847 |
| 1.4 | Krytka Eko drez-kapna                   | 59904846 |
| 2   | Ovládacia rukoväť                       | 59905722 |
| 2   | Ovládacia rukoväť Biela Ukončené        | 59906138 |
| 2.1 | Skrutka, M6x16, SW 2.5                  | 59910120 |
| 2.3 | Krytka Ukončené                         | 59911904 |
| 3   | Rukoväť regulátora teploty, 38° limited | 59911726 |
| 3   | Rukoväť regulátora teploty              | 59911830 |
| 3.1 | Skrutka, M6x9.5                         | 59901609 |
| 3.2 | Vymedzovacia vložka                     | 59911840 |
| 4   | Prepínač                                | 59910900 |
| 4   | Prepínač Biela Ukončené                 | 59910901 |
| 4.1 | Tlačidlo                                | 59904828 |
| 4.2 | Tesnenie sada                           | 59904791 |
| 4.3 | O-krúžok, d 4x1                         | 59902331 |
|     |                                         |          |