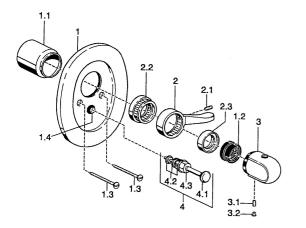

## Náhradné diely

#### SP08779102

|     | Názov                                   | Kód      |
|-----|-----------------------------------------|----------|
| 1.1 | Krytka Biela Ukončené                   | 59911910 |
| 1.1 | Krytka Ukončené                         | 59911908 |
| 1.2 | Temperature adjustment limiter          | 59911660 |
| 1.3 | Skrutka, M5x65 Biela Ukončené           | 59906672 |
| 1.3 | Skrutka, M5x65                          | 59904847 |
| 1.4 | Krytka Eko drez-kapna                   | 59904846 |
| 2   | Ovládacia rukoväť                       | 59905722 |
| 2   | Ovládacia rukoväť Biela Ukončené        | 59906138 |
| 2.1 | Skrutka, M6x16, SW 2.5                  | 59910120 |
| 2.3 | Krytka Ukončené                         | 59911904 |
| 3   | Rukoväť regulátora teploty, 38° limited | 59911726 |
| 3   | Rukoväť regulátora teploty              | 59911830 |
| 3.1 | Skrutka, M6x9.5                         | 59901609 |
| 3.2 | Vymedzovacia vložka                     | 59911840 |
| 4   | Prepínač                                | 59910900 |
| 4   | Prepínač Biela Ukončené                 | 59910901 |
| 4.1 | Tlačidlo                                | 59904828 |
| 4.2 | Tesnenie sada                           | 59904791 |
| 4.3 | O-krúžok, d 4x1                         | 59902331 |
|     |                                         |          |