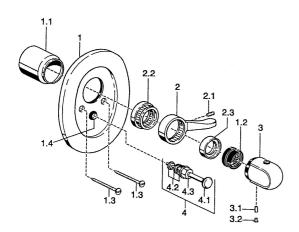

## Parti di ricambio

#### SP08779102

4.3

| Nome                                                          | Codice   |
|---------------------------------------------------------------|----------|
| Cappuccio Bianco Fuori produzione                             | 59911910 |
| Cappuccio Cromo Fuori produzione                              | 59911908 |
| Temperature adjustment limiter                                | 59911660 |
| Screw, M5x65 Bianco Fuori produzione                          | 59906672 |
| Screw, M5x65 Cromo                                            | 59904847 |
| Pezzi di guida                                                | 59904846 |
| Leva Cromo                                                    | 59905722 |
| Leva Bianco Fuori produzione                                  | 59906138 |
| Screw, M6x16, SW 2.5                                          | 59910120 |
| Cappucio Cromo Fuori produzione                               | 59911904 |
| Maniglia per regolazione della temperatura, 38° limited Cromo | 59911726 |
| Maniglia per regolazione della temperatura Cromo              | 59911830 |
| Screw, M6x9.5                                                 | 59901609 |
| Spinotto Cromo                                                | 59911840 |
| Deviatore Cromo                                               | 59910900 |
| Deviatore Bianco Fuori produzione                             | 59910901 |
| Pulsante Cromo                                                | 59904828 |
| Kit di guarnizione                                            | 59904791 |
| O-ring, d 4x1                                                 | 59902331 |