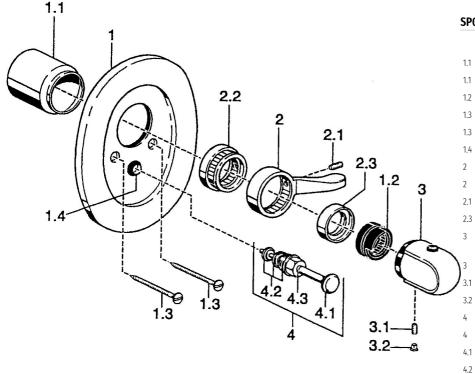

## Parti di ricambio

#### SP08779102

4.3

| Nome                                                          | Codice   |
|---------------------------------------------------------------|----------|
| Cappuccio Bianco Fuori produzione                             | 59911910 |
| Cappuccio Cromo Fuori produzione                              | 59911908 |
| Temperature adjustment limiter                                | 59911660 |
| Screw, M5x65 Bianco Fuori produzione                          | 59906672 |
| Screw, M5x65 Cromo                                            | 59904847 |
| Pezzi di guida                                                | 59904846 |
| Leva Cromo                                                    | 59905722 |
| Leva Bianco Fuori produzione                                  | 59906138 |
| Screw, M6x16, SW 2.5                                          | 59910120 |
| Cappucio Cromo Fuori produzione                               | 59911904 |
| Maniglia per regolazione della temperatura, 38° limited Cromo | 59911726 |
| Maniglia per regolazione della temperatura Cromo              | 59911830 |
| Screw, M6x9.5                                                 | 59901609 |
| Spinotto Cromo                                                | 59911840 |
| Deviatore Cromo                                               | 59910900 |
| Deviatore Bianco Fuori produzione                             | 59910901 |
| Pulsante Cromo                                                | 59904828 |
| Kit di guarnizione                                            | 59904791 |
| O-ring, d 4x1                                                 | 59902331 |