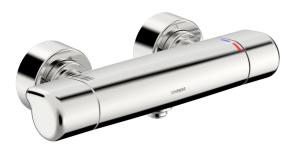

# 08707100 HANSACARE Safety - Miscelatore doccia

EAN: 4057304013447 static.hansa.com/08707100

- Soluzioni doccia
- Health & Care
- Termostatico
- Montaggio a parete
- Cromo

- Manopola di regolazione temperatura, Manopola di regolazione portata, Funzioni Eco per il flusso d'acqua
- Limitatore di temperatura regolabile, Blocco di sicurezza antiscottature a 38 °C, THERMO COOL. Maggiore sicurezza grazie al riscaldamento minimo del corpo del miscelatore
- Vitone ceramico, Regolazione termostatica della temperatura, Valvola/e di non ritorno, Filtro/i anti-impurità
- Raccordi a S eccentrici, Placca/Placche, Rosone con tripla guarnizione
- Ottone DZR