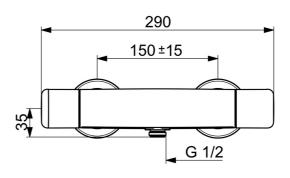

### Caratteristiche tecniche

Fornitura di acqua calda max. +80°C

Pressione di esercizio 1-10 bar

Misura della connessione G1/2

Profondità di installazione CC150± 10 mm

Backflow prevention (EN1717) EB

Materiale Ottone