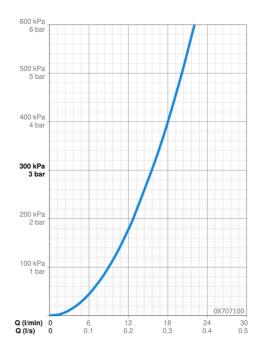

## Dati tecnici

Portata 3 bar

#### Certificati/Dichiarazioni

 DVGW
 NW-6509CR0103

 ABP
 PA-IX 29962/IB

 EPD
 S-P-06397

15.6 l/min