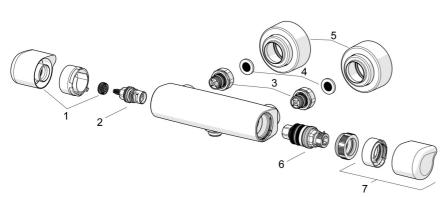

# Parti di ricambio

## SP08707100

|    | Nome                                             | Codice   |
|----|--------------------------------------------------|----------|
| 01 | Manopola di apertura Cromo                       | 1006422V |
| 02 | Vitone, G1/2                                     | 59914207 |
| 03 | Combinare                                        | 59914472 |
| 04 | Guarnizione di filtro, G3/4                      | 59911076 |
| 05 | Piastra Cromo                                    | 1006473V |
| 06 | Cartuccia termostatica, 3.4                      | 59914114 |
| 07 | Maniglia per regolazione della temperatura Cromo | 1005875V |