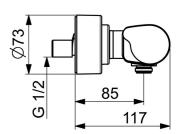

### Caratteristiche tecniche

Fornitura di acqua calda max. +80°C

Pressione di esercizio 1-10 bar

Misura della connessione G1/2

Profondità di installazione CC150± 10 mm

Backflow prevention (EN1717) EB

Materiale Ottone