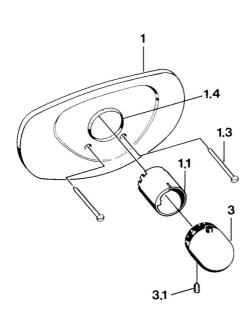

### SP08679105

|      | Nome                                                                  | Codice   |
|------|-----------------------------------------------------------------------|----------|
| 1.1  | Rosetta Cromo                                                         | 59904915 |
| 1.3  | Screw, M5x65 Bianco Fuori produzione                                  | 59906672 |
| 1.3  | Screw, M5x65 Cromo                                                    | 59904847 |
| 1.4  | Anello Nero                                                           | 59911154 |
| 3    | Maniglia per regolazione della temperatura Cromo                      | 59910304 |
| 3    | Maniglia per regolazione della temperatura Bianco<br>Fuori produzione | 59910306 |
| 3.1  | Screw, M6x9.5                                                         | 59901609 |
| N.I. | Prolunga, 35 mm Cromo                                                 | 59901607 |