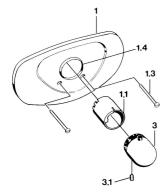

### SP08679105

|      | Nome                                                                  | Codice   |
|------|-----------------------------------------------------------------------|----------|
| 1.1  | Rosetta Cromo                                                         | 59904915 |
| 1.3  | Screw, M5x65 Bianco Fuori produzione                                  | 59906672 |
| 1.3  | Screw, M5x65 Cromo                                                    | 59904847 |
| 1.4  | Anello Nero                                                           | 59911154 |
| 3    | Maniglia per regolazione della temperatura Cromo                      | 59910304 |
| 3    | Maniglia per regolazione della temperatura Bianco<br>Fuori produzione | 59910306 |
| 3.1  | Screw, M6x9.5                                                         | 59901609 |
| N.I. | Prolunga, 35 mm Cromo                                                 | 59901607 |