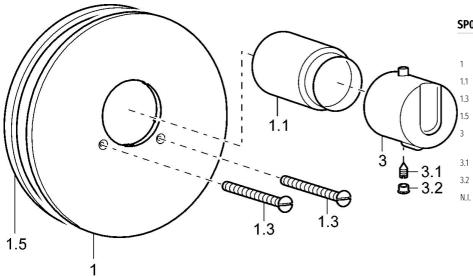

### SP08659145

| Nome                                                                 | Codice   |
|----------------------------------------------------------------------|----------|
| Piastra, d 188 mm Cromo                                              | 59912124 |
| Cappuccio Cromo Fuori produzione                                     | 59912540 |
| Screw, M5x65 Cromo                                                   | 59904847 |
| Guarnizione di gomma                                                 | 59912232 |
| Maniglia per regolazione della temperatura Cromo<br>Fuori produzione | 59912796 |
| Screw, M6x9.5                                                        | 59901609 |
| Spinotto Cromo                                                       | 59911840 |
| Prolunga, 35 mm                                                      | 59912459 |