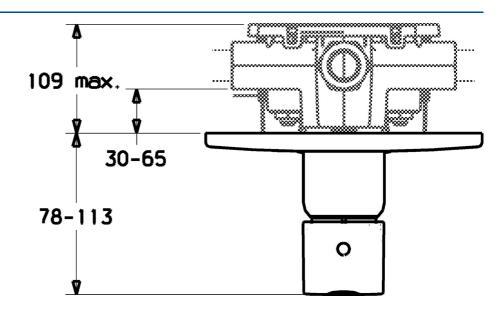

#### **Caratteristiche tecniche**

Fornitura di acqua calda Pressione di esercizio

#### Norme

Standard EN

EN 1111

max. +80°C

1-10 bar

Parti di ricambio