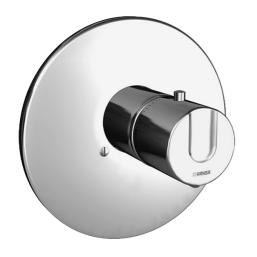

# 08659145 HANSA - Piastra per miscelatore doccia

EAN: 4015474105348 static.hansa.com/08659145

- Soluzioni doccia
- Termostatico, Set esterno
- Montaggio a parete con unità d'incasso
- Cromo

- Manopola di regolazione temperatura
- Blocco di sicurezza antiscottature a 38 °C
- Regolazione termostatica della temperatura
- Placca rotonda, Set esterno fissato con viti, Canotto e leva