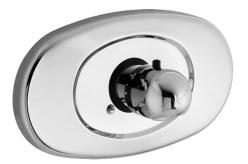

## 08659105 HANSAMAT - Piastra per miscelatore doccia Fuori produzione

EAN: 4015474608825 static.hansa.com/08659105

- Soluzioni doccia
- Set esterno
- Montaggio a parete con unità d'incasso
- Cromo

- Manopola di regolazione temperatura
- Blocco di sicurezza antiscottature a 38 °C
- Placca con angoli smussati, Set esterno fissato con viti, Canotto e leva
- Senza deviatore