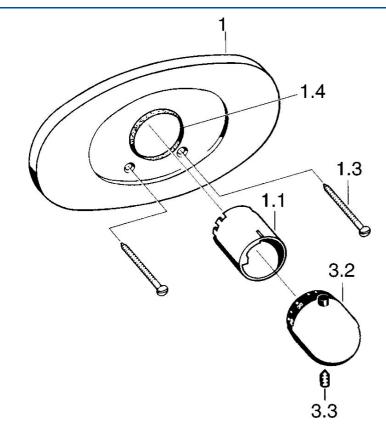

## Parti di ricambio

| SP08659105 |                                                                               |          |
|------------|-------------------------------------------------------------------------------|----------|
|            | Nome                                                                          | Codice   |
| 1          | Piastra Cromo                                                                 | 59910039 |
| 1.1        | Rosetta Cromo                                                                 | 59904915 |
| 1.3        | Screw, M5x65 Cromo                                                            | 59904847 |
| 1.3        | Screw, M5x65 Oro Fuori produzione                                             | 59904849 |
| 1.3        | Screw, M5x65 Bianco Fuori produzione                                          | 59906672 |
| 1.4        | Anello Nero                                                                   | 59911154 |
| 3.2        | Maniglia per regolazione della temperatura<br>Cromo/Satinato Fuori produzione | 59910305 |
| 3.2        | Maniglia per regolazione della temperatura Bianco<br>Fuori produzione         | 59910306 |
| 3.2        | Maniglia per regolazione della temperatura Cromo                              | 59910304 |
| 3.3        | Screw, M6x9.5                                                                 | 59901609 |
| N.I.       | Prolunga, 35 mm Cromo                                                         | 59901607 |