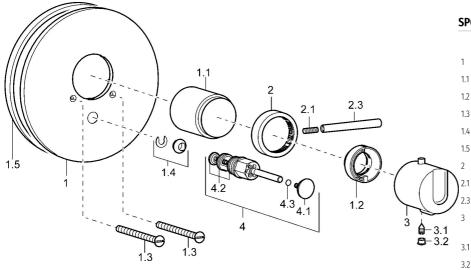

## Parti di ricambio

#### SP08649145

4 4.2 4.3 N.I.

| Nome                                                                 | Codice   |
|----------------------------------------------------------------------|----------|
| Piastra Cromo Fuori produzione                                       | 59912125 |
| Cappuccio Cromo Fuori produzione                                     | 59912327 |
| Temperature adjustment limiter Cromo                                 | 59906355 |
| Screw, M5x65 Cromo                                                   | 59904847 |
| Pezzi di guida                                                       | 59904846 |
| Guarnizione di gomma                                                 | 59912232 |
| Manopola di apertura Cromo                                           | 59912130 |
| Screw, M6x20                                                         | 59911228 |
| Leva, 80 mm Cromo                                                    | 59912128 |
| Maniglia per regolazione della temperatura Cromo<br>Fuori produzione | 59912796 |
| Screw, M6x9.5                                                        | 59901609 |
| Spinotto Cromo                                                       | 59911840 |
| Deviatore Cromo                                                      | 59911156 |
| Kit di guarnizione                                                   | 59904791 |
| O-ring, d 4x1                                                        | 59902331 |
| Prolunga, 35 mm                                                      | 59911438 |