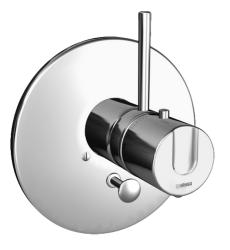

# 08649145 HANSA - Piastra per miscelatore vasca-doccia

EAN: 4015474105317 static.hansa.com/08649145

#### • Vasca & doccia

- Termostatico
- Montaggio a parete con unità d'incasso
- Cromo
- Manopola di regolazione temperatura, Manopola di regolazione portata
- Regolazione termostatica della temperatura