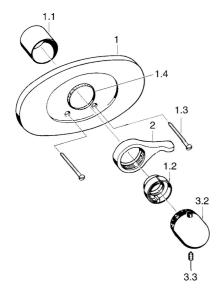

## SP08639105

|     | Nome                                                                          | Codice   |
|-----|-------------------------------------------------------------------------------|----------|
| 1   | Piastra Cromo                                                                 | 59910039 |
| 1.1 | Rosetta                                                                       | 59904502 |
| 1.2 | Temperature adjustment limiter Cromo                                          | 59906355 |
| 1.2 | Temperature adjustment limiter Ottone lucido<br>Fuori produzione              | 59906926 |
| 1.3 | Screw, M5x65 Cromo                                                            | 59904847 |
| 1.3 | Screw, M5x65 Bianco Fuori produzione                                          | 59906672 |
| 1.4 | Anello Nero                                                                   | 59911154 |
| 2   | Leva Cromo                                                                    | 59905722 |
| 2   | Leva Aranja Fuori produzione                                                  | 59910312 |
| 2   | Leva Bianco Fuori produzione                                                  | 59906138 |
| 2   | Leva Cromo/Satinato Fuori produzione                                          | 59906135 |
| 3.2 | Maniglia per regolazione della temperatura Cromo                              | 59910304 |
| 3.2 | Maniglia per regolazione della temperatura<br>Cromo/Satinato Fuori produzione | 59910305 |
| 3.2 | Maniglia per regolazione della temperatura Bianco<br>Fuori produzione         | 59910306 |
| 3.3 | Screw, M6x9.5                                                                 | 59901609 |