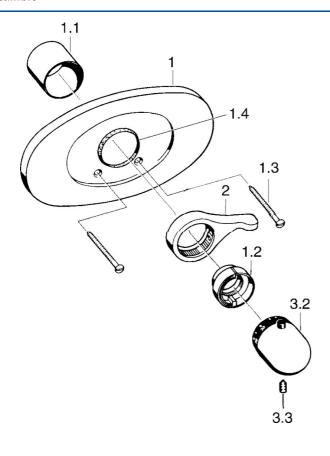

## SP08639105

|     | Nome                                                                          | Codice   |
|-----|-------------------------------------------------------------------------------|----------|
| 1   | Piastra Cromo                                                                 | 59910039 |
| 1.1 | Rosetta                                                                       | 59904502 |
| 1.2 | Temperature adjustment limiter Cromo                                          | 59906355 |
| 1.2 | Temperature adjustment limiter Ottone lucido<br>Fuori produzione              | 59906926 |
| 1.3 | Screw, M5x65 Cromo                                                            | 59904847 |
| 1.3 | Screw, M5x65 Bianco Fuori produzione                                          | 59906672 |
| 1.4 | Anello Nero                                                                   | 59911154 |
| 2   | Leva Cromo                                                                    | 59905722 |
| 2   | Leva Aranja Fuori produzione                                                  | 59910312 |
| 2   | Leva Bianco Fuori produzione                                                  | 59906138 |
| 2   | Leva Cromo/Satinato Fuori produzione                                          | 59906135 |
| 3.2 | Maniglia per regolazione della temperatura Cromo                              | 59910304 |
| 3.2 | Maniglia per regolazione della temperatura<br>Cromo/Satinato Fuori produzione | 59910305 |
| 3.2 | Maniglia per regolazione della temperatura Bianco<br>Fuori produzione         | 59910306 |
| 3.3 | Screw, M6x9.5                                                                 | 59901609 |