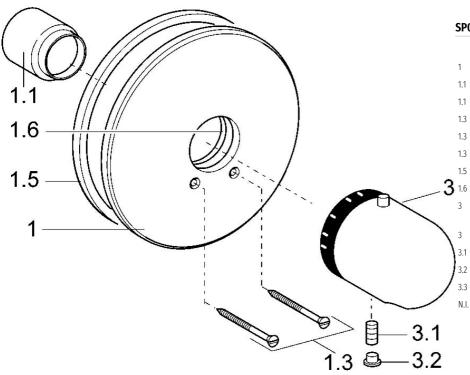

## K> HANSA

Parti di ricambio

## SP08609175

|    | Nome                                                                  | Codice   |
|----|-----------------------------------------------------------------------|----------|
|    | Piastra, d 205 mm Cromo                                               | 59911969 |
|    | Cappuccio Oro Fuori produzione                                        | 59911569 |
|    | Cappuccio Cromo                                                       | 59911564 |
|    | Screw, M5x65 Cromo                                                    | 59904847 |
|    | Screw, M5x65 Bianco Fuori produzione                                  | 59906672 |
|    | Screw, M5x65 Oro Fuori produzione                                     | 59904849 |
|    | Guarnizione di gomma                                                  | 59912232 |
| ò  | O-ring, 55x2                                                          | 59912543 |
|    | Maniglia per regolazione della temperatura Bianco<br>Fuori produzione | 59910306 |
|    | Maniglia per regolazione della temperatura Cromo                      | 59910304 |
|    | Screw, M6x9.5                                                         | 59901609 |
| 2  | Spinotto Cromo                                                        | 59911840 |
| }  | Rebound pin                                                           | 59912005 |
| Ι. | Prolunga, 35 mm                                                       | 59912459 |
|    |                                                                       |          |