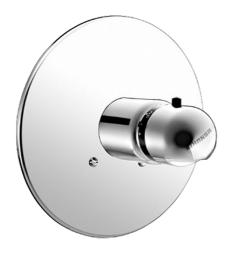

## 08609175 HANSAMIX - Piastra per miscelatore doccia

EAN: 4015474077973 static.hansa.com/08609175

- Soluzioni doccia
- Set esterno, Termostatico
- Montaggio a parete con unità d'incasso
- Cromo

- Manopola di regolazione temperatura
- Blocco di sicurezza antiscottature a 38 °C
- Placca rotonda, Canotto e leva, Set esterno fissato con viti
- Senza controllo del flusso, Senza deviatore