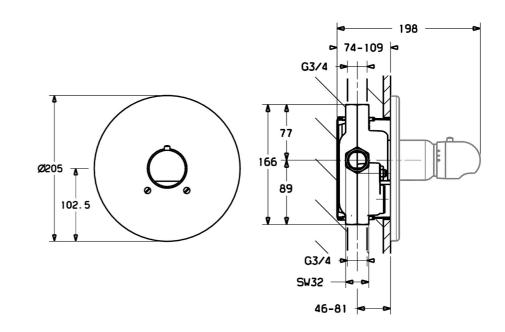

## Dati tecnici

| Caratteristiche tecniche        |               |  |
|---------------------------------|---------------|--|
| Misura DN (dimensione nominale) | DN20          |  |
| Fornitura di acqua calda        | max. +80°C    |  |
| Pressione di esercizio          | 1-10 bar      |  |
| Diametro                        | 205 mm        |  |
| Norme                           |               |  |
|                                 |               |  |
| Standard EN                     | EN 1111       |  |
| Classe di rumorosità            | II (ISO 3822) |  |
|                                 |               |  |