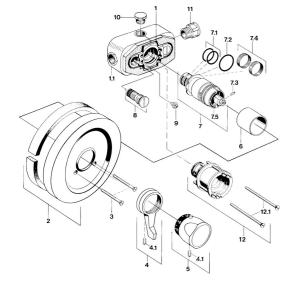

### SP08489101

|      | Názov                             | Kód      |
|------|-----------------------------------|----------|
| 3    | Skrutka, M5x65                    | 59904847 |
| 4    | Ovládacia rukoväť                 | 59905722 |
| 4.1  | Skrutka, M6x9.5                   | 59901609 |
| 6    | Ružice                            | 59904502 |
| 7    | Termoelement/Kartuš, G1/2         | 59904501 |
| 7.1  | O-krúžok, d 27x2                  | 59901532 |
| 7.2  | O-krúžok, 35x2.5                  | 59905020 |
| 7.3  | Skrutka, M4x4                     | 59901027 |
| 7.4  | Filtre, 0.16 mm                   | 59905036 |
| 7.5  | Temperature adjustment limiter    | 59906355 |
| 8    | Tesnenie s filtrom                | 59904503 |
| 9    | Skrutka, M6                       | 59901641 |
| 10   | , G1/2                            | 59905013 |
| 12   | Nadstavný segment, 35 mm Ukončené | 59904602 |
| 12.1 | Skrutka, M5x105 Ukončené          | 59901639 |