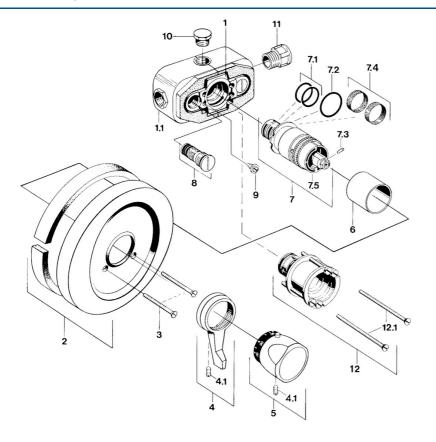

### SP08489101

|      | Názov                             | Kód      |
|------|-----------------------------------|----------|
| 3    | Skrutka, M5x65                    | 59904847 |
| 4    | Ovládacia rukoväť                 | 59905722 |
| 4.1  | Skrutka, M6x9.5                   | 59901609 |
| 6    | Ružice                            | 59904502 |
| 7    | Termoelement/Kartuš, G1/2         | 59904501 |
| 7.1  | O-krúžok, d 27x2                  | 59901532 |
| 7.2  | O-krúžok, 35x2.5                  | 59905020 |
| 7.3  | Skrutka, M4x4                     | 59901027 |
| 7.4  | Filtre, 0.16 mm                   | 59905036 |
| 7.5  | Temperature adjustment limiter    | 59906355 |
| 8    | Tesnenie s filtrom                | 59904503 |
| 9    | Skrutka, M6                       | 59901641 |
| 10   | , G1/2                            | 59905013 |
| 12   | Nadstavný segment, 35 mm Ukončené | 59904602 |
| 12.1 | Skrutka, M5x105 Ukončené          | 59901639 |