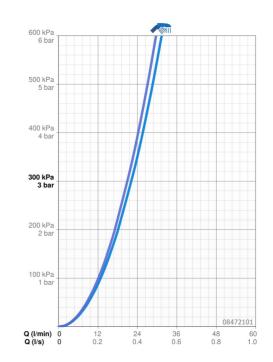

### Dati tecnici

| Caratteristiche flu | SSO |
|---------------------|-----|

| Portata 3 bar | 22.2 / 21.0 l/min |
|---------------|-------------------|