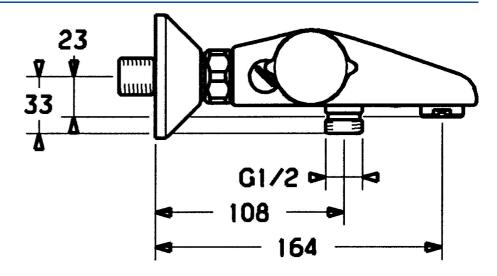

## 08472101 HANSAPRISMA - Miscelatore vasca-doccia

EAN: 4015474545298 static.hansa.com/08472101

- Vasca & doccia
- Termostatico
- Montaggio a parete
- Cromo
- Rompigetto Standard

- Manopola di regolazione temperatura, Manopola di regolazione portata
- Regolazione termostatica della temperatura, Filtro/i antiimpurità, Valvola/e di non ritorno
- Silenziator
- sicurezza incorporata anti-riflusso per uso domestico (ai sensi DIN EN 1717)

#### Caratteristiche tecniche

Fornitura di acqua calda max. +80°C
Pressione di esercizio 1-10 bar
Backflow prevention (EN1717) EB