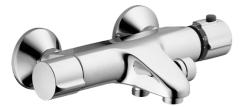

## 08472101 HANSAPRISMA - Miscelatore vasca-doccia

EAN: 4015474545298 static.hansa.com/08472101

- Vasca & doccia
- Termostatico
- Montaggio a parete
- Cromo
- Rompigetto Standard

- Manopola di regolazione temperatura, Manopola di regolazione portata
- Regolazione termostatica della temperatura, Filtro/i antiimpurità, Valvola/e di non ritorno
- Silenziator
- sicurezza incorporata anti-riflusso per uso domestico (ai sensi DIN EN 1717)