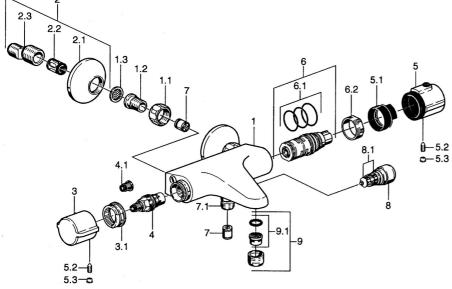

# Parti di ricambio

### SP08472101

| JF 004/2 IV I                                                    |                                                                                                                                                                                                                                                                                                                                                                                                                                                                                                                                                                                                                     |  |  |
|------------------------------------------------------------------|---------------------------------------------------------------------------------------------------------------------------------------------------------------------------------------------------------------------------------------------------------------------------------------------------------------------------------------------------------------------------------------------------------------------------------------------------------------------------------------------------------------------------------------------------------------------------------------------------------------------|--|--|
| Nome                                                             | Codice                                                                                                                                                                                                                                                                                                                                                                                                                                                                                                                                                                                                              |  |  |
| Dado di collegamento, G3/4, AF30                                 | 59902230                                                                                                                                                                                                                                                                                                                                                                                                                                                                                                                                                                                                            |  |  |
| Nipplo                                                           | 59911075                                                                                                                                                                                                                                                                                                                                                                                                                                                                                                                                                                                                            |  |  |
| Guarnizione di filtro, G3/4                                      | 59911076                                                                                                                                                                                                                                                                                                                                                                                                                                                                                                                                                                                                            |  |  |
| Eccentrico, G3/4xG1/2 Cromo                                      | 59904793                                                                                                                                                                                                                                                                                                                                                                                                                                                                                                                                                                                                            |  |  |
| Piastra Cromo                                                    | 59904796                                                                                                                                                                                                                                                                                                                                                                                                                                                                                                                                                                                                            |  |  |
| Silenziatore                                                     | 59904792                                                                                                                                                                                                                                                                                                                                                                                                                                                                                                                                                                                                            |  |  |
| Connettore eccentrico, G3/4xG1/2, DN15                           | 59910254                                                                                                                                                                                                                                                                                                                                                                                                                                                                                                                                                                                                            |  |  |
| Manopola di apertura Cromo                                       |                                                                                                                                                                                                                                                                                                                                                                                                                                                                                                                                                                                                                     |  |  |
| Anello di regolazione                                            |                                                                                                                                                                                                                                                                                                                                                                                                                                                                                                                                                                                                                     |  |  |
| Vitone , G1/2, 180°                                              | 59911103                                                                                                                                                                                                                                                                                                                                                                                                                                                                                                                                                                                                            |  |  |
| Adapter Bianco                                                   | 59910235                                                                                                                                                                                                                                                                                                                                                                                                                                                                                                                                                                                                            |  |  |
| Maniglia per regolazione della temperatura Cromo                 | 59911827                                                                                                                                                                                                                                                                                                                                                                                                                                                                                                                                                                                                            |  |  |
| Maniglia per regolazione della temperatura, 38°<br>limited Cromo |                                                                                                                                                                                                                                                                                                                                                                                                                                                                                                                                                                                                                     |  |  |
| Temperature adjustment limiter                                   | 59911660                                                                                                                                                                                                                                                                                                                                                                                                                                                                                                                                                                                                            |  |  |
| Screw, M6x9.5                                                    | 59901609                                                                                                                                                                                                                                                                                                                                                                                                                                                                                                                                                                                                            |  |  |
| Spinotto Cromo                                                   | 59911840                                                                                                                                                                                                                                                                                                                                                                                                                                                                                                                                                                                                            |  |  |
| Cartuccia termostatica                                           | 59911525                                                                                                                                                                                                                                                                                                                                                                                                                                                                                                                                                                                                            |  |  |
| O-ring, d 26x2                                                   | 59911081                                                                                                                                                                                                                                                                                                                                                                                                                                                                                                                                                                                                            |  |  |
| Dado di fissaggio, M34x1, SW32                                   | 59911082                                                                                                                                                                                                                                                                                                                                                                                                                                                                                                                                                                                                            |  |  |
| Valvola antiriflusso                                             | 59905714                                                                                                                                                                                                                                                                                                                                                                                                                                                                                                                                                                                                            |  |  |
| Capezzolo filetto, G1/2xM18x1                                    | 59911384                                                                                                                                                                                                                                                                                                                                                                                                                                                                                                                                                                                                            |  |  |
| Deviatore Cromo                                                  | 59910803                                                                                                                                                                                                                                                                                                                                                                                                                                                                                                                                                                                                            |  |  |
| Kit di guarnizione                                               | 59904791                                                                                                                                                                                                                                                                                                                                                                                                                                                                                                                                                                                                            |  |  |
| Aereatore, M24x1 D Cromo                                         | 59911829                                                                                                                                                                                                                                                                                                                                                                                                                                                                                                                                                                                                            |  |  |
| Aereatore, M22/M24                                               | 59905873                                                                                                                                                                                                                                                                                                                                                                                                                                                                                                                                                                                                            |  |  |
| Cartuccia termostatica, H/C reversed                             | 59911527                                                                                                                                                                                                                                                                                                                                                                                                                                                                                                                                                                                                            |  |  |
|                                                                  | Nome Dado di collegamento, G3/4, AF30 Nipplo Guarnizione di filtro, G3/4 Eccentrico, G3/4xG1/2 Cromo Piastra Cromo Silenziatore Connettore eccentrico, G3/4xG1/2, DN15 Manopola di apertura Cromo Anello di regolazione Vitone , G1/2, 180° Adapter Bianco Maniglia per regolazione della temperatura Cromo Maniglia per regolazione della temperatura, 38° limited Cromo Temperature adjustment limiter Screw, M6x9.5 Spinotto Cromo Cartuccia termostatica O-ring, d 26x2 Dado di fissaggio, M34x1, SW32 Valvola antiriflusso Capezzolo filetto, G1/2xM18x1 Deviatore Cromo Kit di guarnizione Aereatore, M22/M24 |  |  |