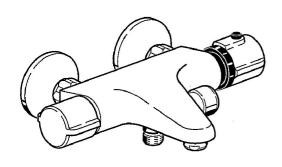

# Parti di ricambio

### SP08472101

| JF 004/2 IV I                                                    |                                                                                                                                                                                                                                                                                                                                                                                                                                                                                                                                                                                                                     |  |  |
|------------------------------------------------------------------|---------------------------------------------------------------------------------------------------------------------------------------------------------------------------------------------------------------------------------------------------------------------------------------------------------------------------------------------------------------------------------------------------------------------------------------------------------------------------------------------------------------------------------------------------------------------------------------------------------------------|--|--|
| Nome                                                             | Codice                                                                                                                                                                                                                                                                                                                                                                                                                                                                                                                                                                                                              |  |  |
| Dado di collegamento, G3/4, AF30                                 | 59902230                                                                                                                                                                                                                                                                                                                                                                                                                                                                                                                                                                                                            |  |  |
| Nipplo                                                           | 59911075                                                                                                                                                                                                                                                                                                                                                                                                                                                                                                                                                                                                            |  |  |
| Guarnizione di filtro, G3/4                                      | 59911076                                                                                                                                                                                                                                                                                                                                                                                                                                                                                                                                                                                                            |  |  |
| Eccentrico, G3/4xG1/2 Cromo                                      | 59904793                                                                                                                                                                                                                                                                                                                                                                                                                                                                                                                                                                                                            |  |  |
| Piastra Cromo                                                    | 59904796                                                                                                                                                                                                                                                                                                                                                                                                                                                                                                                                                                                                            |  |  |
| Silenziatore                                                     | 59904792                                                                                                                                                                                                                                                                                                                                                                                                                                                                                                                                                                                                            |  |  |
| Connettore eccentrico, G3/4xG1/2, DN15                           | 59910254                                                                                                                                                                                                                                                                                                                                                                                                                                                                                                                                                                                                            |  |  |
| Manopola di apertura Cromo                                       |                                                                                                                                                                                                                                                                                                                                                                                                                                                                                                                                                                                                                     |  |  |
| Anello di regolazione                                            |                                                                                                                                                                                                                                                                                                                                                                                                                                                                                                                                                                                                                     |  |  |
| Vitone , G1/2, 180°                                              | 59911103                                                                                                                                                                                                                                                                                                                                                                                                                                                                                                                                                                                                            |  |  |
| Adapter Bianco                                                   | 59910235                                                                                                                                                                                                                                                                                                                                                                                                                                                                                                                                                                                                            |  |  |
| Maniglia per regolazione della temperatura Cromo                 | 59911827                                                                                                                                                                                                                                                                                                                                                                                                                                                                                                                                                                                                            |  |  |
| Maniglia per regolazione della temperatura, 38°<br>limited Cromo |                                                                                                                                                                                                                                                                                                                                                                                                                                                                                                                                                                                                                     |  |  |
| Temperature adjustment limiter                                   | 59911660                                                                                                                                                                                                                                                                                                                                                                                                                                                                                                                                                                                                            |  |  |
| Screw, M6x9.5                                                    | 59901609                                                                                                                                                                                                                                                                                                                                                                                                                                                                                                                                                                                                            |  |  |
| Spinotto Cromo                                                   | 59911840                                                                                                                                                                                                                                                                                                                                                                                                                                                                                                                                                                                                            |  |  |
| Cartuccia termostatica                                           | 59911525                                                                                                                                                                                                                                                                                                                                                                                                                                                                                                                                                                                                            |  |  |
| O-ring, d 26x2                                                   | 59911081                                                                                                                                                                                                                                                                                                                                                                                                                                                                                                                                                                                                            |  |  |
| Dado di fissaggio, M34x1, SW32                                   | 59911082                                                                                                                                                                                                                                                                                                                                                                                                                                                                                                                                                                                                            |  |  |
| Valvola antiriflusso                                             | 59905714                                                                                                                                                                                                                                                                                                                                                                                                                                                                                                                                                                                                            |  |  |
| Capezzolo filetto, G1/2xM18x1                                    | 59911384                                                                                                                                                                                                                                                                                                                                                                                                                                                                                                                                                                                                            |  |  |
| Deviatore Cromo                                                  | 59910803                                                                                                                                                                                                                                                                                                                                                                                                                                                                                                                                                                                                            |  |  |
| Kit di guarnizione                                               | 59904791                                                                                                                                                                                                                                                                                                                                                                                                                                                                                                                                                                                                            |  |  |
| Aereatore, M24x1 D Cromo                                         | 59911829                                                                                                                                                                                                                                                                                                                                                                                                                                                                                                                                                                                                            |  |  |
| Aereatore, M22/M24                                               | 59905873                                                                                                                                                                                                                                                                                                                                                                                                                                                                                                                                                                                                            |  |  |
| Cartuccia termostatica, H/C reversed                             | 59911527                                                                                                                                                                                                                                                                                                                                                                                                                                                                                                                                                                                                            |  |  |
|                                                                  | Nome Dado di collegamento, G3/4, AF30 Nipplo Guarnizione di filtro, G3/4 Eccentrico, G3/4xG1/2 Cromo Piastra Cromo Silenziatore Connettore eccentrico, G3/4xG1/2, DN15 Manopola di apertura Cromo Anello di regolazione Vitone , G1/2, 180° Adapter Bianco Maniglia per regolazione della temperatura Cromo Maniglia per regolazione della temperatura, 38° limited Cromo Temperature adjustment limiter Screw, M6x9.5 Spinotto Cromo Cartuccia termostatica O-ring, d 26x2 Dado di fissaggio, M34x1, SW32 Valvola antiriflusso Capezzolo filetto, G1/2xM18x1 Deviatore Cromo Kit di guarnizione Aereatore, M22/M24 |  |  |