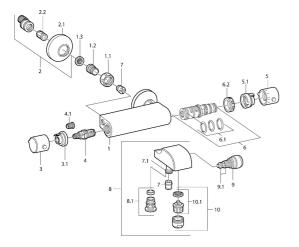

### SP08442101

|   |      | Nome                                                                 | Codice   |
|---|------|----------------------------------------------------------------------|----------|
|   | 1.1  | Dado di collegamento, G3/4, AF30                                     | 59902230 |
|   | 1.2  | Nipplo                                                               | 59911075 |
|   | 1.3  | Guarnizione di filtro, G3/4                                          | 59911076 |
|   | 2    | Eccentrico, G3/4xG1/2 Cromo                                          | 59904793 |
|   | 2.1  | Piastra Cromo                                                        | 59904796 |
| ) | 2.2  | Silenziatore                                                         | 59904792 |
| ' | 3    | Manopola di apertura Cromo Fuori produzione                          | 59911381 |
|   | 3.1  | Fuori produzione                                                     | 59911078 |
|   | 4    | Vitone , G1/2, 180°                                                  | 59911103 |
|   | 4.1  | Adapter Bianco                                                       | 59910235 |
|   | 5    | Maniglia per regolazione della temperatura Cromo<br>Fuori produzione | 59911379 |
|   | 5.1  | Anello di tenuta Fuori produzione                                    | 59911079 |
|   | 6    | Cartuccia termostatica Fuori produzione                              | 59911080 |
|   | 6.1  | O-ring, d 26x2                                                       | 59911081 |
|   | 6.2  | Dado di fissaggio, M34x1, SW32                                       | 59911082 |
|   | 7    | Valvola antiriflusso                                                 | 59905714 |
|   | 7.1  | Accessione                                                           | 59906277 |
|   | 9    | Deviatore Bianco Fuori produzione                                    | 59910804 |
|   | 9    | Deviatore Cromo                                                      | 59910803 |
|   | 9.1  | Kit di guarnizione                                                   | 59904791 |
|   | 10   | Aereatore, M28x1 C Cromo                                             | 59902088 |
|   | 10   | Aereatore, M28x1 C Bianco Fuori produzione                           | 59905683 |
|   | 10.1 | Aereatore, M28x1 C Fuori produzione                                  | 59902089 |
|   |      |                                                                      |          |