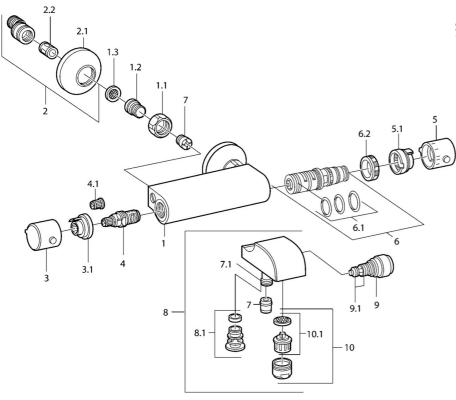

### SP08442101

|   |      | Nome                                                                 | Codice   |
|---|------|----------------------------------------------------------------------|----------|
|   | 1.1  | Dado di collegamento, G3/4, AF30                                     | 59902230 |
|   | 1.2  | Nipplo                                                               | 59911075 |
|   | 1.3  | Guarnizione di filtro, G3/4                                          | 59911076 |
|   | 2    | Eccentrico, G3/4xG1/2 Cromo                                          | 59904793 |
|   | 2.1  | Piastra Cromo                                                        | 59904796 |
| ) | 2.2  | Silenziatore                                                         | 59904792 |
| ' | 3    | Manopola di apertura Cromo Fuori produzione                          | 59911381 |
|   | 3.1  | Fuori produzione                                                     | 59911078 |
|   | 4    | Vitone , G1/2, 180°                                                  | 59911103 |
|   | 4.1  | Adapter Bianco                                                       | 59910235 |
|   | 5    | Maniglia per regolazione della temperatura Cromo<br>Fuori produzione | 59911379 |
|   | 5.1  | Anello di tenuta Fuori produzione                                    | 59911079 |
|   | 6    | Cartuccia termostatica Fuori produzione                              | 59911080 |
|   | 6.1  | O-ring, d 26x2                                                       | 59911081 |
|   | 6.2  | Dado di fissaggio, M34x1, SW32                                       | 59911082 |
|   | 7    | Valvola antiriflusso                                                 | 59905714 |
|   | 7.1  | Accessione                                                           | 59906277 |
|   | 9    | Deviatore Bianco Fuori produzione                                    | 59910804 |
|   | 9    | Deviatore Cromo                                                      | 59910803 |
|   | 9.1  | Kit di guarnizione                                                   | 59904791 |
|   | 10   | Aereatore, M28x1 C Cromo                                             | 59902088 |
|   | 10   | Aereatore, M28x1 C Bianco Fuori produzione                           | 59905683 |
|   | 10.1 | Aereatore, M28x1 C Fuori produzione                                  | 59902089 |
|   |      |                                                                      |          |