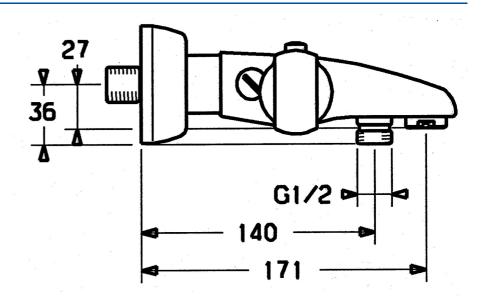

### Caratteristiche tecniche

Fornitura di acqua calda max.+80°C
Pressione di esercizio 1-10 bar
Backflow prevention (EN1717) EB
Materiale Ottone

#### Norme

Standard EN EN 1111