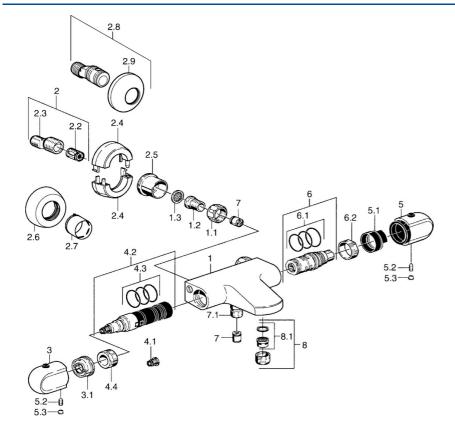

## SP08442104

|      | Nome                                                          | Codice   |
|------|---------------------------------------------------------------|----------|
| 1.1  | Dado di collegamento, G3/4, AF30                              | 59902230 |
| 1.2  | Nipplo                                                        | 59911075 |
| 1.3  | Guarnizione di filtro, G3/4                                   | 59911076 |
| 2    | Connettore eccentrico, G3/4xG1/2, DN15                        | 59910254 |
| 2.2  | Silenziatore                                                  | 59904792 |
| 2.4  | Piastra Cromo Fuori produzione                                | 59911838 |
| 2.5  | Rosetta Cromo                                                 | 59912651 |
| 2.5  | Adattatore, G3/4 Cromo Fuori produzione                       | 59911836 |
| 2.6  | Piastra Cromo                                                 | 59912652 |
| 3    | Manopola di apertura Cromo Fuori produzione                   | 59911832 |
| 3.1  | Limitatore di portata                                         | 59911897 |
| 4.1  | Adapter Bianco                                                | 59910235 |
| 4.2  | Deviatore                                                     | 59911834 |
| 4.3  | O-ring, d 24x2                                                | 59911835 |
| 4.4  | Vite eye, M32x1.5                                             | 59911898 |
| 5    | Maniglia per regolazione della temperatura Cromo              | 59911830 |
| 5    | Maniglia per regolazione della temperatura, 38° limited Cromo | 59911726 |
| 5.1  | Temperature adjustment limiter                                | 59911660 |
| 5.2  | Screw, M6x9.5                                                 | 59901609 |
| 5.3  | Spinotto Cromo                                                | 59911840 |
| 6    | Cartuccia termostatica                                        | 59911525 |
| 6.1  | O-ring, d 26x2                                                | 59911081 |
| 6.2  | Dado di fissaggio, M34x1, SW32                                | 59911082 |
| 7    | Valvola antiriflusso                                          | 59905714 |
| 7.1  | Capezzolo filetto, G1/2xM18x1                                 | 59911384 |
| 8    | Aereatore, M24x1 D Cromo                                      | 59911829 |
| 8.1  | Aereatore, M22/M24                                            | 59905873 |
| N.I. | Cartuccia termostatica, H/C reversed                          | 59911527 |
|      |                                                               |          |