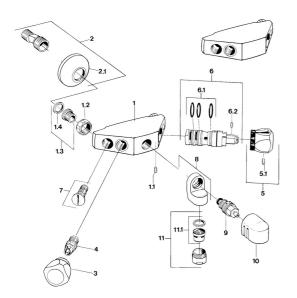

## Náhradné diely

## SP08432101

|      | Názov                           | Kód      |
|------|---------------------------------|----------|
| 1.1  | Skrutka, M6x9.5                 | 59901609 |
| 1.2  | Pripojovacie matice, G3/4, AF30 | 59902230 |
| 1.3  | , G1/2, L, WAF10                | 59904618 |
| 1.4  | Tesniaci krúžok, 23.9x15.2x2    | 59902689 |
| 2.1  | Kryt príruby                    | 59904796 |
| 4    | Sedlo, G1/2                     | 59901015 |
| 5.1  | Skrutka, M6x9.5                 | 59901609 |
| 6    | Termoelement/Kartuš Ukončené    | 59906401 |
| 6.1  | O-krúžok, d 27x2                | 59901532 |
| 6.2  | Skrutka, M4x4                   | 59901027 |
| 7    | Spätný ventil                   | 59901610 |
| 9    | Prepínač Ukončené               | 59910907 |
| 11   | Aerator, M28x1 C                | 59902088 |
| 11.1 | Aerator, M28x1 C Ukončené       | 59902089 |