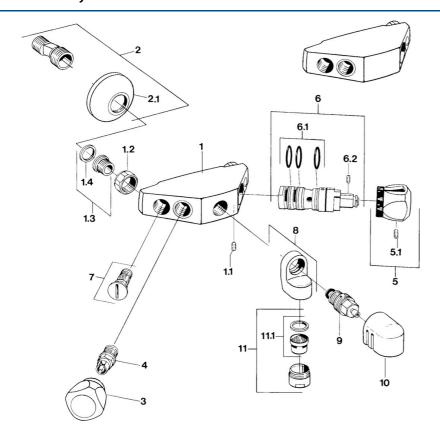

## Náhradné diely

## SP08432101

|      | Názov                           | Kód      |
|------|---------------------------------|----------|
| 1.1  | Skrutka, M6x9.5                 | 59901609 |
| 1.2  | Pripojovacie matice, G3/4, AF30 | 59902230 |
| 1.3  | , G1/2, L, WAF10                | 59904618 |
| 1.4  | Tesniaci krúžok, 23.9x15.2x2    | 59902689 |
| 2.1  | Kryt príruby                    | 59904796 |
| 4    | Sedlo, G1/2                     | 59901015 |
| 5.1  | Skrutka, M6x9.5                 | 59901609 |
| 6    | Termoelement/Kartuš Ukončené    | 59906401 |
| 6.1  | O-krúžok, d 27x2                | 59901532 |
| 6.2  | Skrutka, M4x4                   | 59901027 |
| 7    | Spätný ventil                   | 59901610 |
| 9    | Prepínač Ukončené               | 59910907 |
| 11   | Aerator, M28x1 C                | 59902088 |
| 11.1 | Aerator, M28x1 C Ukončené       | 59902089 |