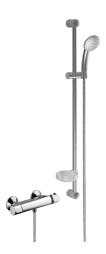

EAN: 4015474042919 static.hansa.com/08420191

- Riešenia pre sprchy
- Termostatická
- Nástenná montáž
- Chróm

- Rukoväť regulátora teploty vody, Rukoväť regulátora prietoku vody
- Termostatická kartuša pre ovládanie teploty, Filter, filtre na nečistoty, Spätný ventil (-y)

# Náhradné diely