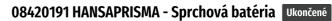

EAN: 4015474042919 static.hansa.com/08420191

- Riešenia pre sprchy
- Termostatická
- Nástenná montáž
- Chróm

- Rukoväť regulátora teploty vody, Rukoväť regulátora prietoku vody
- Termostatická kartuša pre ovládanie teploty, Filter, filtre na nečistoty, Spätný ventil (-y)

## Technické údaje

| Vlastnosti | prietoku |  |
|------------|----------|--|
|            |          |  |

Prietok pri tlaku 3 bar 13.2 l/min

#### Technické vlastnosti

Dodávka teplej vodymax. +80°CPracovný tlak1-10 barSpätná klapka (STN EN 1717)EB

### Predpisy

Norma EN EN 1111