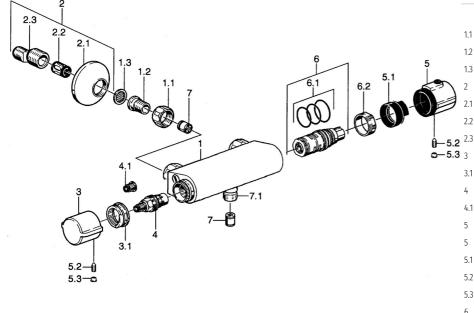

# Náhradné diely

#### SP08420101

|      | Názov                                   | Kód      |
|------|-----------------------------------------|----------|
| 1.1  | Pripojovacie matice, G3/4, AF30         | 59902230 |
| 1.2  | Vsuvka                                  | 59911075 |
| 1.3  | Tesnenie s filtrom, G3/4                | 59911076 |
| 2    | Excentrický, G3/4xG1/2                  | 59904793 |
| 2.1  | Kryt príruby                            | 59904796 |
| 2.2  | Tlmič                                   | 59904792 |
| 2.3  | Excentrická spojka, G3/4xG1/2, DN15     | 59910254 |
| 3    | Rukoväť regulátora prietoku vody        | 59911828 |
| 3.1  | Nastavovací krúžok                      | 59911661 |
| 4    | Sedlo, G1/2, 180°                       | 59911103 |
| 4.1  | Adaptér Biela                           | 59910235 |
| 5    | Rukoväť regulátora teploty, 38° limited | 59911725 |
| 5    | Rukoväť regulátora teploty              | 59911827 |
| 5.1  | Temperature adjustment limiter          | 59911660 |
| 5.2  | Skrutka, M6x9.5                         | 59901609 |
| 5.3  | Vymedzovacia vložka                     | 59911840 |
| 6    | Termoelement/Kartuš                     | 59911525 |
| 6.1  | O-krúžok, d 26x2                        | 59911081 |
| 6.2  | Prítlačná matica, M34x1, SW32           | 59911082 |
| 7    | Spätný ventil                           | 59905714 |
| 7.1  | Závit bradavky, G1/2xM18x1              | 59911384 |
| N.I. | Termoelement/Kartuš, H/C reversed       | 59911527 |
|      |                                         |          |