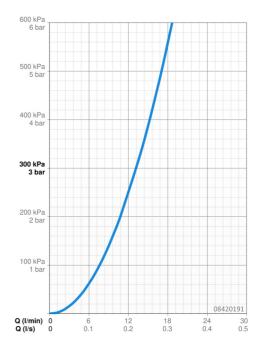

## Technické údaje

| Vlastnosti | prietoku |  |
|------------|----------|--|
|            |          |  |

Prietok pri tlaku 3 bar 13.2 l/min