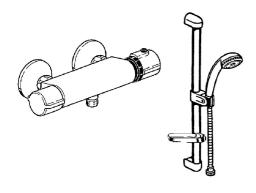

# Náhradné diely

#### SP08420101

|      | Názov                                   | Kód      |
|------|-----------------------------------------|----------|
| 1.1  | Pripojovacie matice, G3/4, AF30         | 59902230 |
| 1.2  | Vsuvka                                  | 59911075 |
| 1.3  | Tesnenie s filtrom, G3/4                | 59911076 |
| 2    | Excentrický, G3/4xG1/2                  | 59904793 |
| 2.1  | Kryt príruby                            | 59904796 |
| 2.2  | Tlmič                                   | 59904792 |
| 2.3  | Excentrická spojka, G3/4xG1/2, DN15     | 59910254 |
| 3    | Rukoväť regulátora prietoku vody        | 59911828 |
| 3.1  | Nastavovací krúžok                      | 59911661 |
| 4    | Sedlo, G1/2, 180°                       | 59911103 |
| 4.1  | Adaptér Biela                           | 59910235 |
| 5    | Rukoväť regulátora teploty, 38° limited | 59911725 |
| 5    | Rukoväť regulátora teploty              | 59911827 |
| 5.1  | Temperature adjustment limiter          | 59911660 |
| 5.2  | Skrutka, M6x9.5                         | 59901609 |
| 5.3  | Vymedzovacia vložka                     | 59911840 |
| 6    | Termoelement/Kartuš                     | 59911525 |
| 6.1  | O-krúžok, d 26x2                        | 59911081 |
| 6.2  | Prítlačná matica, M34x1, SW32           | 59911082 |
| 7    | Spätný ventil                           | 59905714 |
| 7.1  | Závit bradavky, G1/2xM18x1              | 59911384 |
| N.I. | Termoelement/Kartuš, H/C reversed       | 59911527 |
|      |                                         |          |