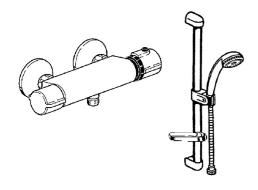

## 08420191 HANSAPRISMA - Miscelatore doccia

EAN: 4015474042919 static.hansa.com/08420191

- Soluzioni doccia
- Termostatico
- Montaggio a parete
- Cromo

- Manopola di regolazione temperatura, Manopola di regolazione portata
- Regolazione termostatica della temperatura, Filtro/i antiimpurità, Valvola/e di non ritorno
- Silenziatore