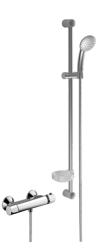

## 08420191 HANSAPRISMA - Miscelatore doccia

EAN: 4015474042919 static.hansa.com/08420191

- Soluzioni doccia
- Termostatico
- Montaggio a parete
- Cromo

- Manopola di regolazione temperatura, Manopola di regolazione portata
- Regolazione termostatica della temperatura, Filtro/i antiimpurità, Valvola/e di non ritorno
- Silenziatore