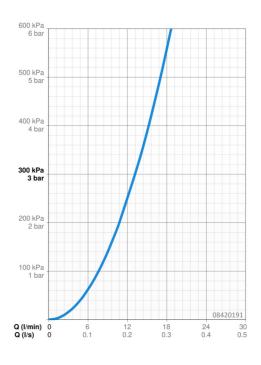

## Dati tecnici

|--|

Portata 3 bar

Caratteristiche tecniche

Fornitura di acqua calda max. +80°C

Pressione di esercizio 1-10 bar

Backflow prevention (EN1717) EB

Norme