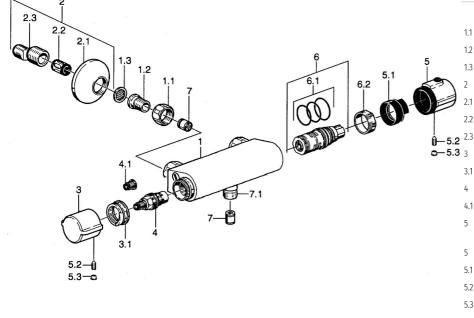

## Parti di ricambio

## SP08420101

| PU042U IU I  |                                                               |          |  |
|--------------|---------------------------------------------------------------|----------|--|
|              | Nome                                                          | Codice   |  |
| 1.1          | Dado di collegamento, G3/4, AF30                              | 59902230 |  |
| 1.2          | Nipplo                                                        | 59911075 |  |
| 1.3          | Guarnizione di filtro, G3/4                                   | 59911076 |  |
| <u>)</u>     | Eccentrico, G3/4xG1/2 Cromo                                   | 59904793 |  |
| 2.1          | Piastra Cromo                                                 | 59904796 |  |
| 2.2          | Silenziatore                                                  | 59904792 |  |
| 2.3          | Connettore eccentrico, G3/4xG1/2, DN15                        | 59910254 |  |
| 3            | Manopola di apertura Cromo                                    | 59911828 |  |
| 3.1          | Anello di regolazione                                         | 59911661 |  |
| <del>'</del> | Vitone , G1/2, 180°                                           | 59911103 |  |
| 4.1          | Adapter Bianco                                                | 59910235 |  |
| ō            | Maniglia per regolazione della temperatura, 38° limited Cromo | 59911725 |  |
| 5            | Maniglia per regolazione della temperatura Cromo              | 59911827 |  |
| 5.1          | Temperature adjustment limiter                                | 59911660 |  |
| 5.2          | Screw, M6x9.5                                                 | 59901609 |  |
| 5.3          | Spinotto Cromo                                                | 59911840 |  |
| õ            | Cartuccia termostatica                                        | 59911525 |  |
| 5.1          | O-ring, d 26x2                                                | 59911081 |  |
| 5.2          | Dado di fissaggio, M34x1, SW32                                | 59911082 |  |
| 7            | Valvola antiriflusso                                          | 59905714 |  |
| 7.1          | Capezzolo filetto, G1/2xM18x1                                 | 59911384 |  |
| N.I.         | Cartuccia termostatica, H/C reversed                          | 59911527 |  |