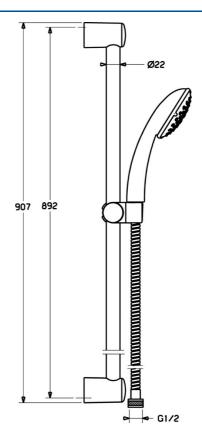

## 08420191 HANSAPRISMA - Miscelatore doccia

EAN: 4015474042919 static.hansa.com/08420191

- Soluzioni doccia
- Termostatico
- Montaggio a parete
- Cromo

- Manopola di regolazione temperatura, Manopola di regolazione portata
- Regolazione termostatica della temperatura, Filtro/i antiimpurità, Valvola/e di non ritorno
- Silenziatore